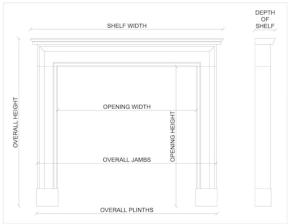

## Stock No: 4535

 Shelf Width
 1359mm | 53 1/2\*

 Overall Height
 1053mm | 41 1/2\*

 Opening Height
 869mm | 34 1/4\*

 Opening Width
 900mm | 35 3/8\*

 Depth Of Shelf
 396mm | 15 5/8\*

 Overall Plinths
 1305mm | 51 3/8\*