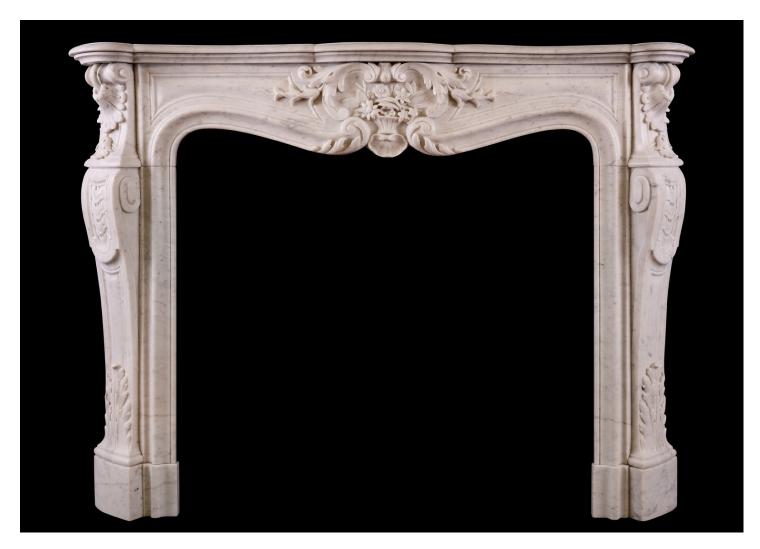

## A CARRARA MARBLE FIREPLACE IN THE LOUIS XV STYLE

A 19th century Carrara marble fireplace in the Louis XV style. The shaped jambs with stiff acanthus leaves to base, surmounted by scrolls and foliage. The frieze with carved basket of flowers to centre flanked by leaf work. Shaped, moulded shelf above. French, circa 1860.

## Stock No: 4535

 Shelf Width
 1359mm | 53 1/2\*

 Overall Height
 1053mm | 41 1/2\*

 Opening Height
 869mm | 34 1/4\*

 Opening Width
 900mm | 35 3/8\*

 Depth Of Shelf
 396mm | 15 5/8\*

 Overall Plinths
 1305mm | 51 3/8\*