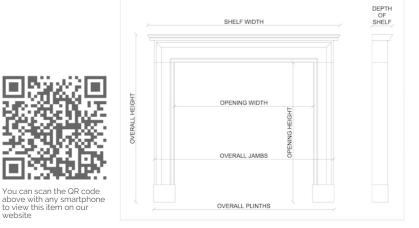

## Stock No: 4534

| Shelf Width     | 1202mm   47 3/8" |
|-----------------|------------------|
| Overall Height  | 1056mm   41 5/8" |
| Opening Height  | 905mm   35 5/8"  |
| Opening Width   | 900mm   35 3/8"  |
| Depth Of Shelf  | 70mm   23/4"     |
| Overall Plinths | 1214mm   47 3/4" |