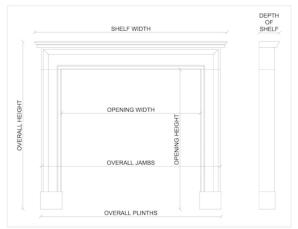

## Stock No: 4526

| Shelf Width     | 1224mm   48 1/4" |
|-----------------|------------------|
| Overall Height  | 1045mm   41 1/8" |
| Opening Height  | 875mm   34 1/2"  |
| Opening Width   | 920mm   36 1/4"  |
| Depth Of Shelf  | 290mm   11 3/8"  |
| Overall Plinths | 1189mm   46 3/4" |