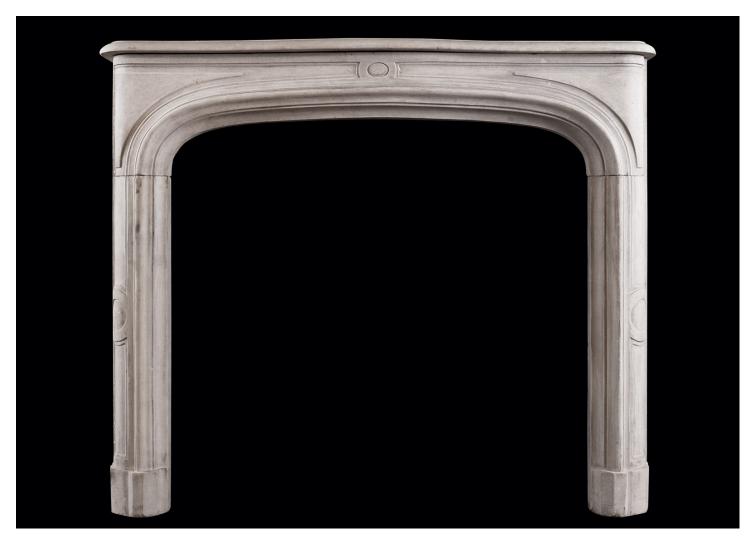

## A FRENCH LIMESTONE FIREPLACE IN THE LOUIS XIV STYLE

A pretty French stone fireplace in the Louis XIV style. The shaped, panelled jambs with oval paterae to centre surmounted by arched, panelled frieze. Moulded shelf above. Small scale, well suited to a bedroom, study or snug. 19th century.

## Stock No: 4526

| Shelf Width     | 1224mm   48 1/4" |
|-----------------|------------------|
| Overall Height  | 1045mm   41 1/8" |
| Opening Height  | 875mm   34 1/2"  |
| Opening Width   | 920mm   36 1/4"  |
| Depth Of Shelf  | 290mm   11 3/8"  |
| Overall Plinths | 1189mm   46 3/4" |