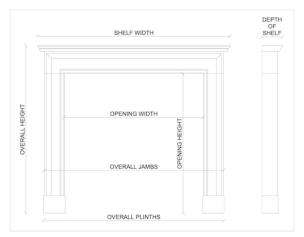

## Stock No: 4522

 Shelf Width
 1727mm | 68"

 Overall Height
 1329mm | 52 3/8"

 Opening Height
 1070mm | 42 1/8"

 Opening Width
 1101mm | 43 3/8"

 Depth Of Shelf
 245mm | 9 5/8"

 Overall Plinths
 1513mm | 59 5/8"