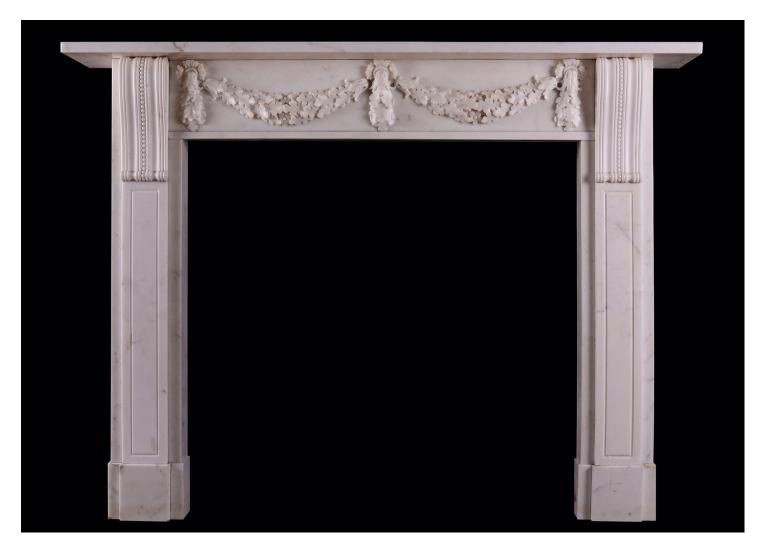

## A LATE REGENCY STATUARY WHITE MARBLE FIREPLACE

A period Regency Statuary white marble fireplace. The panelled jambs surmounted by carved, scrolled brackets with fine beading to centre. The frieze with swags of carved oak leaves with plain shelf above. Circa 1820.

## Stock No: 4522

 Shelf Width
 1727mm | 68"

 Overall Height
 1329mm | 52 3/8"

 Opening Height
 1070mm | 42 1/8"

 Opening Width
 1101mm | 43 3/8"

 Depth Of Shelf
 245mm | 9 5/8"

 Overall Plinths
 1513mm | 59 5/8"