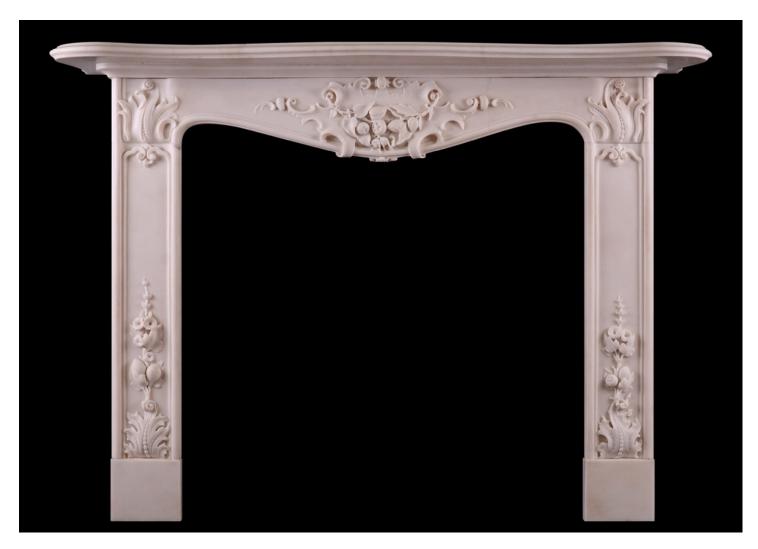

## A VERY FINE QUALITY ITALIAN STATUARY MARBLE FIREPLACE

A very fine quality Italian Statuary marble fireplace. The frieze carved with fruit, foliage and scrollwork throughout, the panelled jambs carved with stiff acanthus leaves surmounted by fruit and flowers. Italian, 19th century.

## Stock No: 4521

| Shelf Width     | 1558mm   61 3/8" |
|-----------------|------------------|
| Overall Height  | 1141mm   44 7/8" |
| Opening Height  | 970mm   38 1/4"  |
| Opening Width   | 970mm   38 1/4"  |
| Depth Of Shelf  | 366mm   14 3/8"  |
| Overall Plinths | 1315mm   51 3/4" |