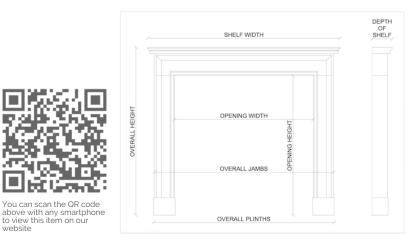

## Stock No: 4518

| Shelf Width     | 1677mm   66"     |
|-----------------|------------------|
| Overall Height  | 1384mm   54 1/2" |
| Opening Height  | 925mm   36 3/8"  |
| Opening Width   | 1118mm   44"     |
| Depth Of Shelf  | 207mm   8 1/8"   |
| Overall Plinths | 1470mm   57 7/8" |
|                 |                  |