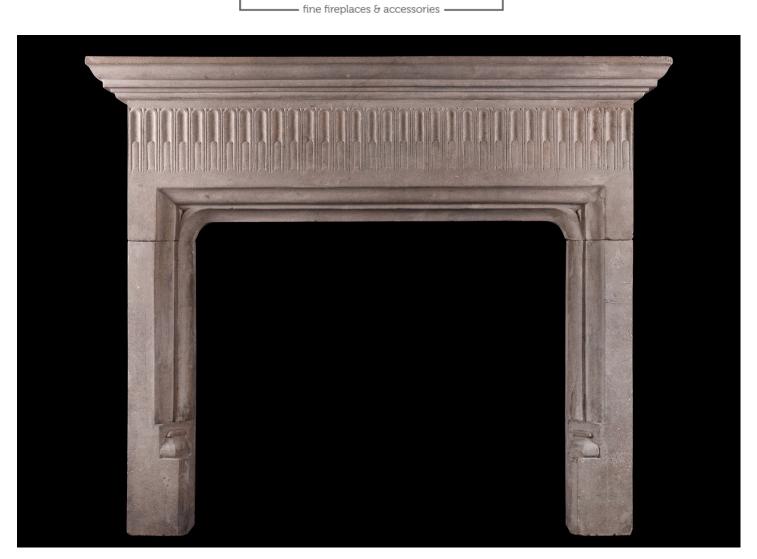

## AN ENGLISH STONE FIREPLACE IN THE GOTHIC STYLE

An English limestone fireplace in the Gothic style. The moulded jambs surmounted by arched frieze featuring carved stop-flutes. Moulded shelf above. 19th century.

## Stock No: 4518

| Shelf Width     | 1677mm   66"     |
|-----------------|------------------|
| Overall Height  | 1384mm   54 1/2" |
| Opening Height  | 925mm   36 3/8"  |
| Opening Width   | 1118mm   44"     |
| Depth Of Shelf  | 207mm   8 1/8"   |
| Overall Plinths | 1470mm   57 7/8" |
|                 |                  |