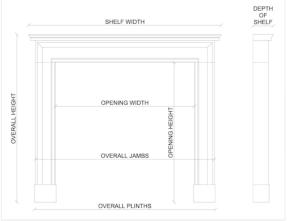

## Stock No: 4517

 Shelf Width
 1842mm | 72 1/2"

 Overall Height
 1541mm | 60 5/8"

 Opening Height
 1149mm | 45 1/4"

 Opening Width
 1220mm | 48"

 Depth Of Shelf
 235mm | 9 1/4"

 Overall Plinths
 1574mm | 62"