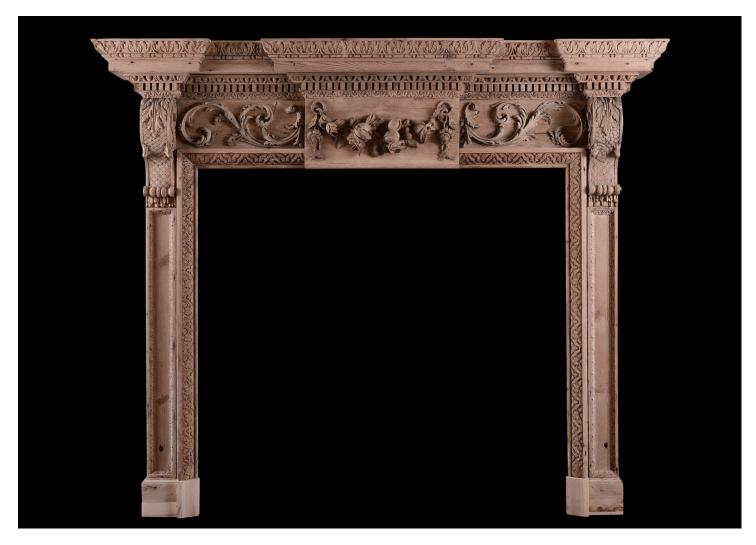

## A GOOD QUALITY GEORGIAN WOOD FIREPLACE

A good quality Georgian wood fireplace. The panelled jambs surmounted by scrolled brackets carved with acanthus leaves. The frieze with centre plaque carved with drapery, fruit and flowers, flanked by scrollwork. The frieze with dentils, egg-and-dart, and acanthus leaf mouldings. English, late 18th century.

## Stock No: 4517

 Shelf Width
 1842mm | 72 1/2"

 Overall Height
 1541mm | 60 5/8"

 Opening Height
 1149mm | 45 1/4"

 Opening Width
 1220mm | 48"

 Depth Of Shelf
 235mm | 9 1/4"

 Overall Plinths
 1574mm | 62"