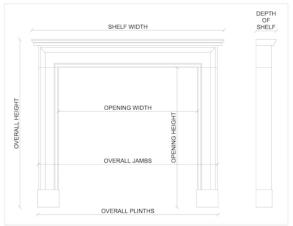

## Stock No: 4514

 Shelf Width
 1533mm | 60 3/8°

 Overall Height
 1099mm | 43 1/4°

 Opening Height
 852mm | 33 1/2°

 Opening Width
 1106mm | 43 1/2°

 Depth Of Shelf
 410mm | 16 1/8°

 Overall Plinths
 1504mm | 59 1/4°