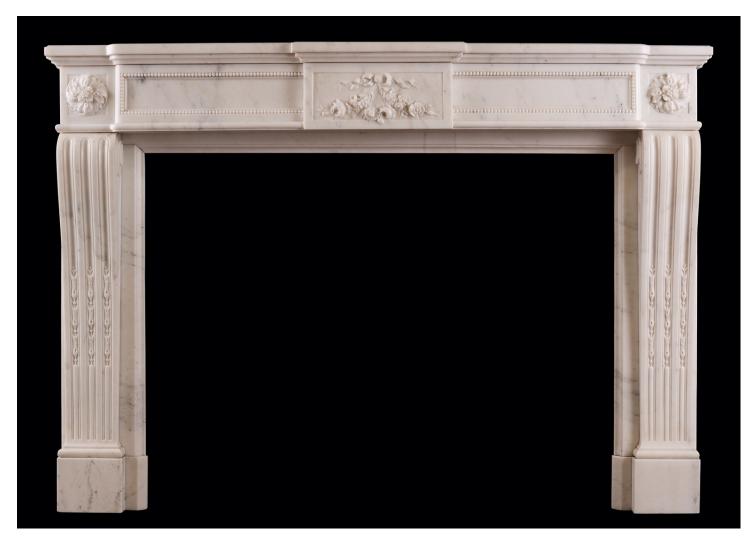

## A FRENCH LOUIS XVI STYLE FIREPLACE IN STATUARY WHITE MARBLE

A good quality French Louis XVI style fireplace in Statuary white marble. The shaped jambs with fluting carved with husks, surmounted by rosette paterae. The bowed frieze with fine carved beading and central panel with flowers and ribbons. Moulded shelf above. 19th century.

## Stock No: 4514

 Shelf Width
 1533mm | 60 3/8°

 Overall Height
 1099mm | 43 1/4°

 Opening Height
 852mm | 33 1/2°

 Opening Width
 1106mm | 43 1/2°

 Depth Of Shelf
 410mm | 16 1/8°

 Overall Plinths
 1504mm | 59 1/4°