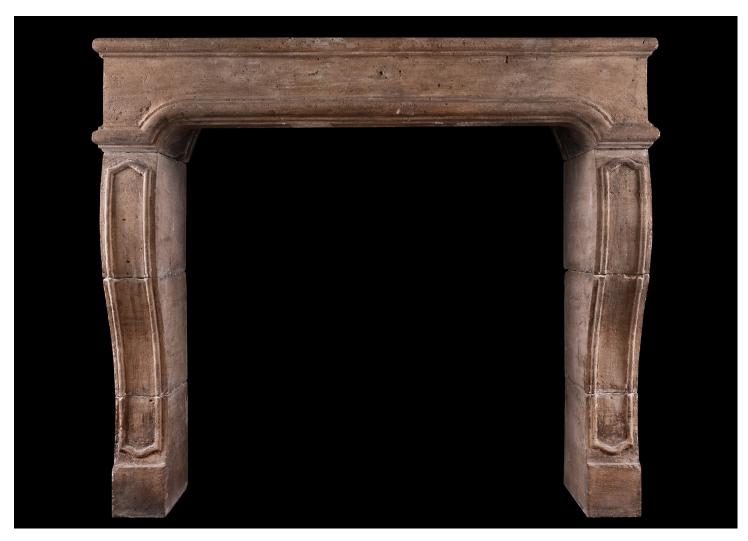

## A PERIOD FRENCH LOUIS XIV LIMESTONE FIREPLACE

A substantial French Louis XIV limestone fireplace. The shaped jambs with panelling to front, surmounted by arched frieze. Unusually tall for this style of fireplace. French, 18th century.

## Stock No: 4506

| Shelf Width     | 1495mm   58 7/8" |
|-----------------|------------------|
| Overall Height  | 1300mm   51 1/8" |
| Opening Height  | 1071mm   42 1/8" |
| Opening Width   | 1151mm   45 3/8" |
| Depth Of Shelf  | 480mm   18 7/8"  |
| Overall Plinths | 1441mm   56 3/4" |