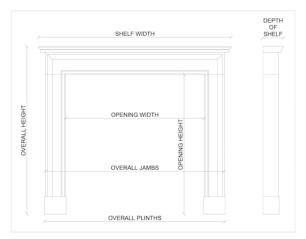

## Stock No: 4506

| Shelf Width     | 1495mm   58 7/8" |
|-----------------|------------------|
| Overall Height  | 1300mm   51 1/8" |
| Opening Height  | 1071mm   42 1/8" |
| Opening Width   | 1151mm   45 3/8" |
| Depth Of Shelf  | 480mm   18 7/8"  |
| Overall Plinths | 1441mm   56 3/4" |