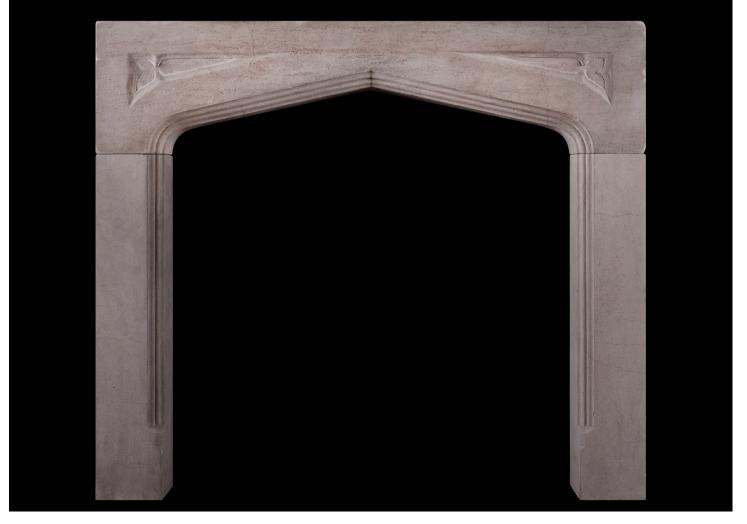

## A LIMESTONE FIREPLACE IN THE GOTHIC MANNER

An Ancaster stone fireplace in the Gothic manner. The moulded jambs surmounted by arched frieze carved with Gothic spandrels. Enlglish, 19th century. & https://www.analyse.com/analyse.com/analyse.com/analyse.com/analyse.com/analyse.com/analyse.com/analyse.com/analyse.com/analyse.com/analyse.com/analyse.com/analyse.com/analyse.com/analyse.com/analyse.com/analyse.com/analyse.com/analyse.com/analyse.com/analyse.com/analyse.com/analyse.com/analyse.com/analyse.com/analyse.com/analyse.com/analyse.com/analyse.com/analyse.com/analyse.com/analyse.com/analyse.com/analyse.com/analyse.com/analyse.com/analyse.com/analyse.com/analyse.com/analyse.com/analyse.com/analyse.com/analyse.com/analyse.com/analyse.com/analyse.com/analyse.com/analyse.com/analyse.com/analyse.com/analyse.com/analyse.com/analyse.com/analyse.com/analyse.com/analyse.com/analyse.com/analyse.com/analyse.com/analyse.com/analyse.com/analyse.com/analyse.com/analyse.com/analyse.com/analyse.com/analyse.com/analyse.com/analyse.com/analyse.com/analyse.com/analyse.com/analyse.com/analyse.com/analyse.com/analyse.com/analyse.com/analyse.com/analyse.com/analyse.com/analyse.com/analyse.com/analyse.com/analyse.com/analyse.com/analyse.com/analyse.com/analyse.com/analyse.com/analyse.com/analyse.com/analyse.com/analyse.com/analyse.com/analyse.com/analyse.com/analyse.com/analyse.com/analyse.com/analyse.com/analyse.com/analyse.com/analyse.com/analyse.com/analyse.com/analyse.com/analyse.com/analyse.com/analyse.com/analyse.com/analyse.com/analyse.com/analyse.com/analyse.com/analyse.com/analyse.com/analyse.com/analyse.com/analyse.com/analyse.com/analyse.com/analyse.com/analyse.com/analyse.com/analyse.com/analyse.com/analyse.com/analyse.com/analyse.com/analyse.com/analyse.com/analyse.com/analyse.com/analyse.com/analyse.com/analyse.com/analyse.com/an

## Stock No: 4496

| Shelf Width     | 1222mm   48 1/8" |
|-----------------|------------------|
| Overall Height  | 1084mm   42 5/8" |
| Opening Height  | 933mm   36 3/4"  |
| Opening Width   | 921mm   36 1/4"  |
| Depth Of Shelf  | 130mm   51/8"    |
| Overall Plinths | 1224mm   48 1/4" |