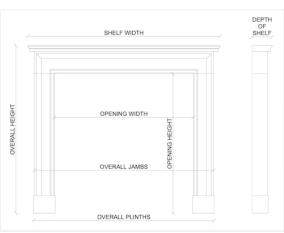

## Stock No: 4496

| Shelf Width     | 1222mm   48 1/8" |
|-----------------|------------------|
| Overall Height  | 1084mm   42 5/8" |
| Opening Height  | 933mm   36 3/4"  |
| Opening Width   | 921mm   36 1/4"  |
| Depth Of Shelf  | 130mm   51/8"    |
| Overall Plinths | 1224mm   48 1/4" |