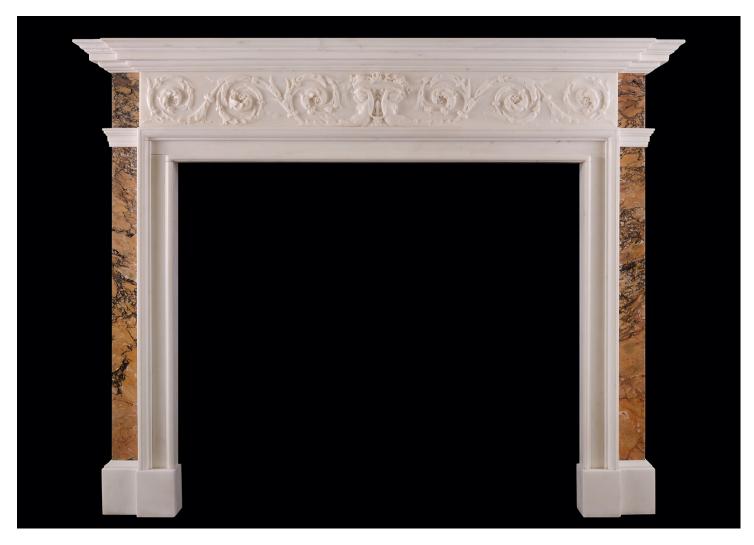

## A STATUARY MARBLE FIREPLACE WITH ITALIAN SIENNA MARBLE INLAY

A fine quality Statuary white marble fireplace with Italian Sienna marble inlay. The delicately carved frieze featuring scrolled leaves and bellflowers, with central female figures surmounted by cascading flowers and foliage. The jambs inlaid with Italian Sienna marble with Statuary inner mouldings. Breakfront shelf above. English, 19th century in the late Georgian style.

## Stock No: 4495

 Shelf Width
 1781mm | 70 1/8\*

 Overall Height
 1409mm | 55 1/2\*

 Opening Height
 1056mm | 41 5/8\*

 Opening Width
 1220mm | 48\*

 Depth Of Shelf
 186mm | 7 3/8\*

 Overall Plinths
 1649mm | 64 7/8\*