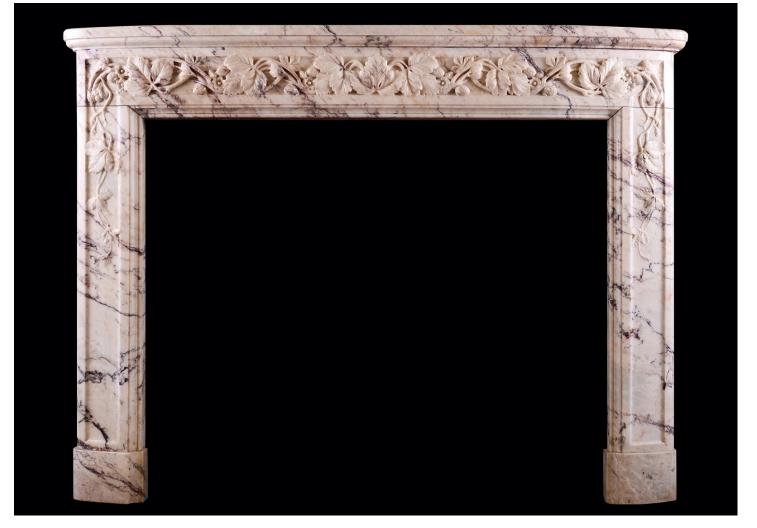

## A FRENCH MARBLE FIREPLACE IN BRECHE ROSE DE LEZ MARBLE

A fine quality French marble fireplace in Breche Rose de Lez marble. The bowed frieze and jambs carved with flowers, fruit and leaf work throughout. Bowed shelf above. The outgrounds with original antiqued brass vents. Late 18th/early 19th century. An unusual piece.

## Stock No: 4491

| Shelf Width     | 1444mm   56 7/8" |
|-----------------|------------------|
| Overall Height  | 1091mm   43"     |
| Opening Height  | 890mm   35"      |
| Opening Width   | 1070mm   42 1/8" |
| Depth Of Shelf  | 461mm   18 1/8"  |
| Overall Plinths | 1400mm   55 1/8" |
|                 |                  |