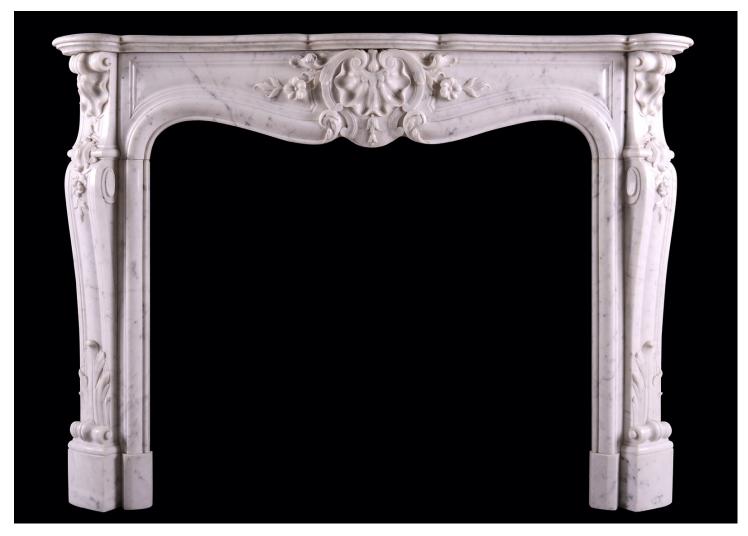

## A FRENCH MARBLE FIREPLACE IN THE LOUIS XV MANNER

A 19th century French marble fireplace in the Louis XV style. The panelled frieze with shell to carved centre, with scrollwork throughout, the carved jambs with stiff acanthus leaves to base, surmounted by shaped legs and end blockings above carved with scrolls and bellflower. Shaped moulded shelf above.

## Stock No: 4489

 Shelf Width
 1467mm | 57 3/4"

 Overall Height
 1073mm | 42 1/4"

 Opening Height
 889mm | 35"

 Opening Width
 1012mm | 39 7/8"

 Depth Of Shelf
 391mm | 15 3/8"

 Overall Plinths
 1419mm | 55 7/8"