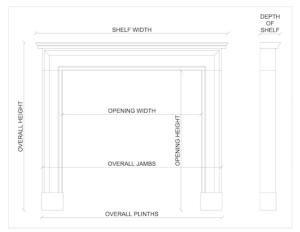

## Stock No: 4489

 Shelf Width
 1467mm | 57 3/4"

 Overall Height
 1073mm | 42 1/4"

 Opening Height
 889mm | 35"

 Opening Width
 1012mm | 39 7/8"

 Depth Of Shelf
 391mm | 15 3/8"

 Overall Plinths
 1419mm | 55 7/8"