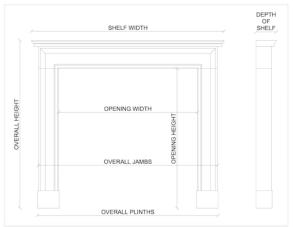

## Stock No: 4487

 Shelf Width
 1275mm | 50 1/4"

 Overall Height
 1085mm | 42 3/4"

 Opening Height
 839mm | 33"

 Opening Width
 850mm | 33 1/2"

 Depth Of Shelf
 390mm | 15 3/8"

 Overall Plinths
 1203mm | 47 3/8"