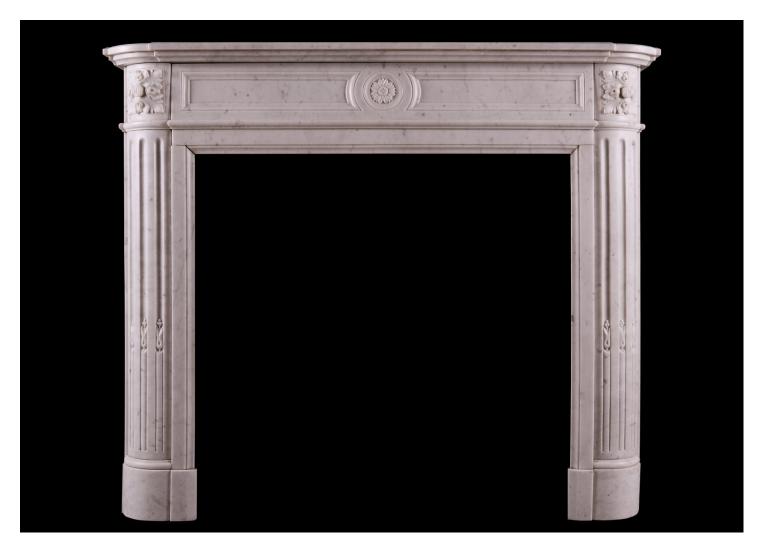

## A FRENCH MARBLE FIREPLACE IN CARRARA MARBLE

An antique Louis XVI style French marble fireplace in Carrara marble. The shaped jambs with carved stop-flutes surmounted by square lateral. The panelled frieze with rosette to centre with moulded shelf above. French, circa 1860.

## Stock No: 4487

 Shelf Width
 1275mm | 50 1/4"

 Overall Height
 1085mm | 42 3/4"

 Opening Height
 839mm | 33"

 Opening Width
 850mm | 33 1/2"

 Depth Of Shelf
 390mm | 15 3/8"

 Overall Plinths
 1203mm | 47 3/8"