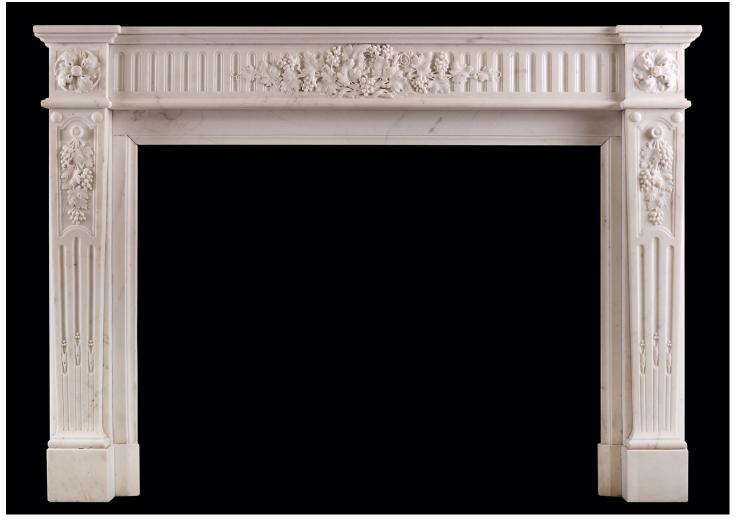

## A STATUARY MARBLE FIREPLACE IN THE LOUIS XVI STYLE

A fine quality Statuary marble fireplace in the Louis XVI style. The tapering, stop-fluted jambs surmounted by panel carved with grapes and leaf work with swirling rosette paterae above. The fluted frieze with carved grapes and leaf work throughout. Moulded shelf above. French, 19th century.

## Stock No: 4486

| Shelf Width    | 1552mm   61 1/8" |
|----------------|------------------|
| Overall Height | 1095mm   43 1/8" |
| Opening Height | 824mm   32 1/2"  |
| Opening Width  | 1088mm   42 7/8" |
| Depth Of Shelf | 422mm   16 5/8"  |
| Overall Jambs  | 1494mm   58 7/8" |