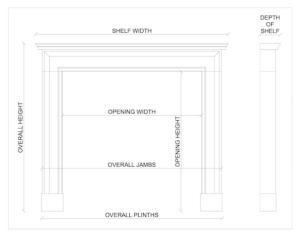

## Stock No: 4485

| Shelf Width     | 1345mm   53"     |
|-----------------|------------------|
| Overall Height  | 1083mm   42 5/8" |
| Opening Height  | 895mm   35 1/4"  |
| Opening Width   | 905mm   35 5/8"  |
| Depth Of Shelf  | 395mm   15 1/2"  |
| Overall Plinths | 1309mm   51 1/2" |