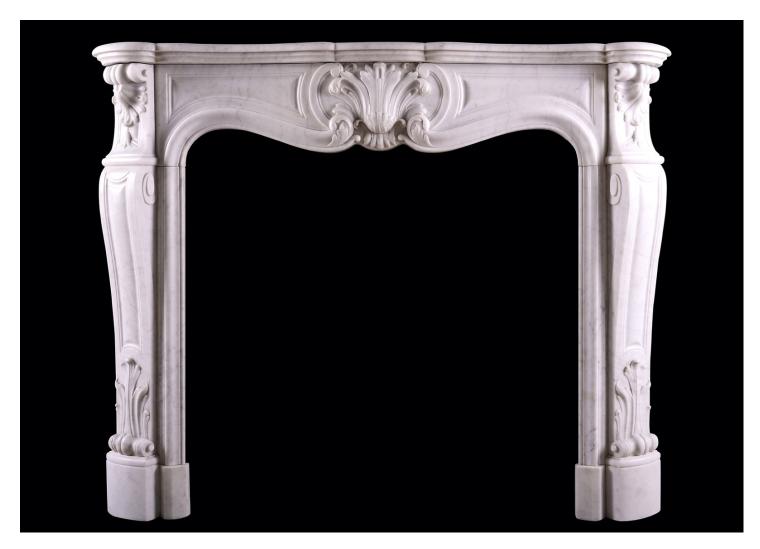

## A FRENCH CARRARA MARBLE FIREPLACE IN THE LOUIS XV STYLE

A 19th century French Carrara marble fireplace in the Louis XV style. The shaped jambs surmounted by shells and scrollwork. The shaped frieze with carved cartouche to centre flanked by panels. Shaped, moulded shelf above. Circa 1860.

## Stock No: 4485

| Shelf Width     | 1345mm   53"     |
|-----------------|------------------|
| Overall Height  | 1083mm   42 5/8" |
| Opening Height  | 895mm   35 1/4"  |
| Opening Width   | 905mm   35 5/8"  |
| Depth Of Shelf  | 395mm   15 1/2"  |
| Overall Plinths | 1309mm   51 1/2" |