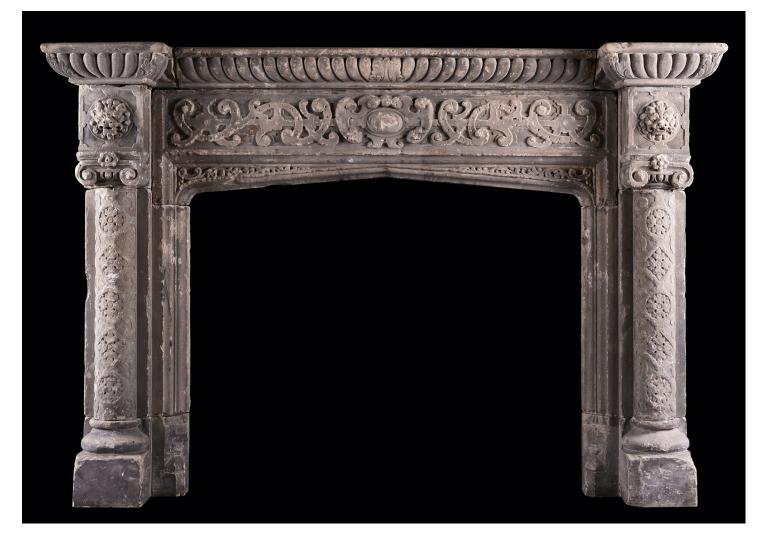

## A RUSTIC NEO-GOTHIC STONE FIREPLACE

A rustic Neo-Gothic stone fireplace. The jambs with semi-rounded columns carved with rosette motifs, surmounted by ionic capitols and end blockings carved with lion's mask. The carved frieze with arched spandrels below and decorative breakfront shelf above. A very rustic piece. English.