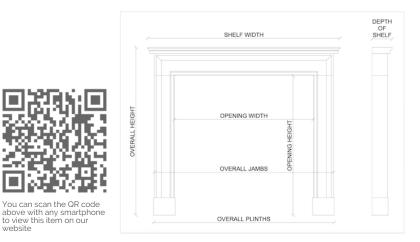

## Stock No: 4482

| Shelf Width     | 2024mm   79 5/8" |
|-----------------|------------------|
| Overall Height  | 1395mm   54 7/8" |
| Opening Height  | 1010mm   39 3/4" |
| Opening Width   | 1245mm   49"     |
| Depth Of Shelf  | 290mm   11 3/8"  |
| Overall Plinths | 1844mm   72 5/8" |
|                 |                  |