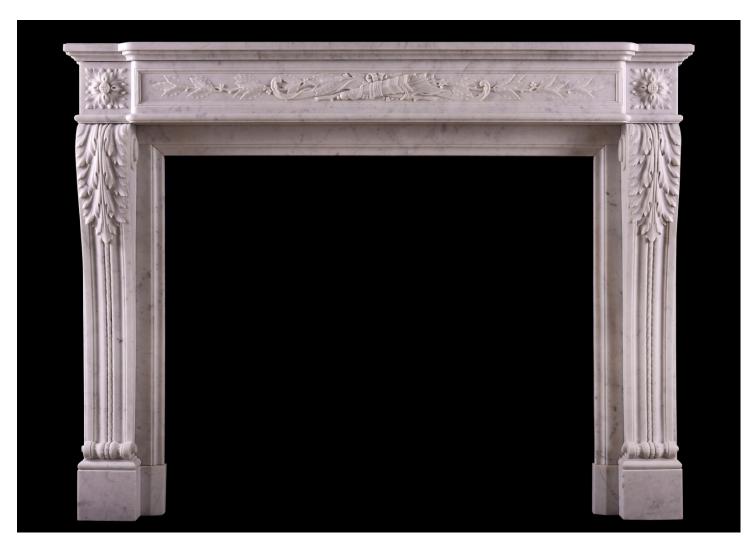

## A FRENCH CARRARA MARBLE FIREPLACE

A mid 19th century French Louis XVI style Carrara marble fireplace, with panelled frieze delicately carved with quiver, arrow and foliage. The shaped jambs with acanthus leaves, rope moulding and square paterae above. Moulded shelf.

## Stock No: 4478

 Shelf Width
 1447mm | 57"

 Overall Height
 1103mm | 43 3/8"

 Opening Height
 853mm | 33 5/8"

 Opening Width
 1007mm | 39 5/8"

 Depth Of Shelf
 440mm | 17 3/8"

 Overall Jambs
 1400mm | 55 1/8"