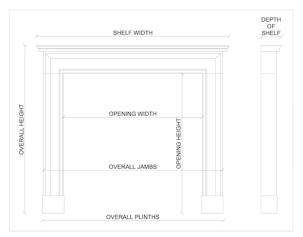

## Stock No: 4478

 Shelf Width
 1447mm | 57"

 Overall Height
 1103mm | 43 3/8"

 Opening Height
 853mm | 33 5/8"

 Opening Width
 1007mm | 39 5/8"

 Depth Of Shelf
 440mm | 17 3/8"

 Overall Jambs
 1400mm | 55 1/8"