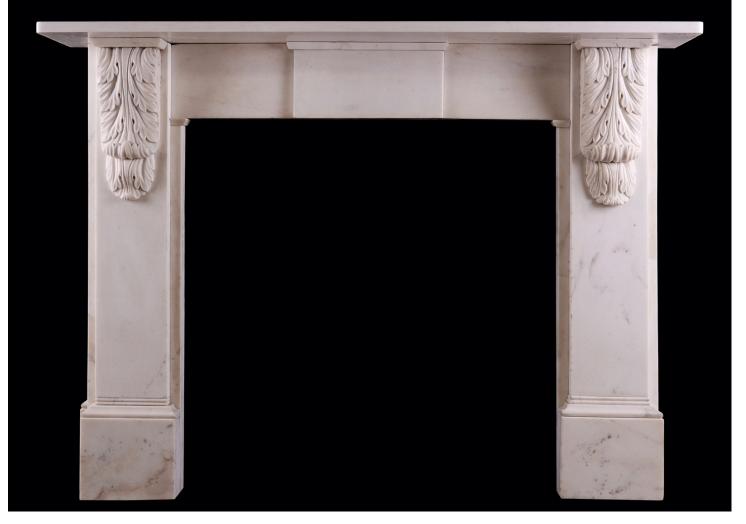

## A VICTORIAN FIREPLACE IN STATUARY WHITE MARBLE

A Victorian fireplace in Statuary white marble. The plain jambs surmounted by brackets featuring carved acanthus leaves. The frieze with plain centre blocking, with plain shelf above. Mid 19th century, with later additions. & https://www.additions.centre.center.center.center.center.center.center.center.center.center.center.center.center.center.center.center.center.center.center.center.center.center.center.center.center.center.center.center.center.center.center.center.center.center.center.center.center.center.center.center.center.center.center.center.center.center.center.center.center.center.center.center.center.center.center.center.center.center.center.center.center.center.center.center.center.center.center.center.center.center.center.center.center.center.center.center.center.center.center.center.center.center.center.center.center.center.center.center.center.center.center.center.center.center.center.center.center.center.center.center.center.center.center.center.center.center.center.center.center.center.center.center.center.center.center.center.center.center.center.center.center.center.center.center.center.center.center.center.center.center.center.center.center.center.center.center.center.center.center.center.center.center.center.center.center.center.center.center.center.center.center.center.center.center.center.center.center.center.center.center.center.center.center.center.center.center.center.center.center.center.center.center.center.center.center.center.center.center.center.center.center.center.center.center.center.center.center.center.center.center.center.center.center.center.center.center.center.center.center.center.center.center.center.center.center.center.center.center.center.center.center.center.center.center.center.center.center.center.center.center.center.center.center.center.center.center.center.center.center.center.center.center.center.center.center.center.center.center.center.center.center.center.center.center.center.center.center.center.center.center.center.center.center.center.center.center.center

## Stock No: 4475

| Shelf Width     | 1611mm   63 3/8" |
|-----------------|------------------|
| Overall Height  | 1184mm   46 5/8" |
| Opening Height  | 965mm   38"      |
| Opening Width   | 970mm   38 1/4"  |
| Depth Of Shelf  | 253mm   10"      |
| Overall Plinths | 1476mm   58 1/8" |