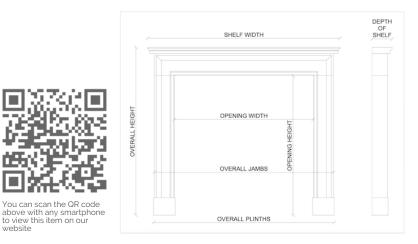

## Stock No: 4475

| Shelf Width     | 1611mm   63 3/8" |
|-----------------|------------------|
| Overall Height  | 1184mm   46 5/8" |
| Opening Height  | 965mm   38"      |
| Opening Width   | 970mm   38 1/4"  |
| Depth Of Shelf  | 253mm   10"      |
| Overall Plinths | 1476mm   58 1/8" |