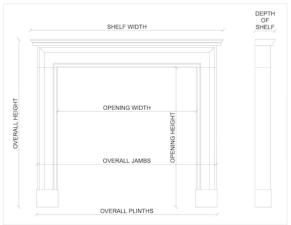

## Stock No: 4473

 Shelf Width
 1565mm | 61 5/8"

 Overall Height
 1043mm | 41 1/8"

 Opening Height
 986mm | 38 7/8"

 Opening Width
 1121mm | 44 1/8"

 Depth Of Shelf
 291mm | 11 1/2"

 Overall Plinths
 1371mm | 54"