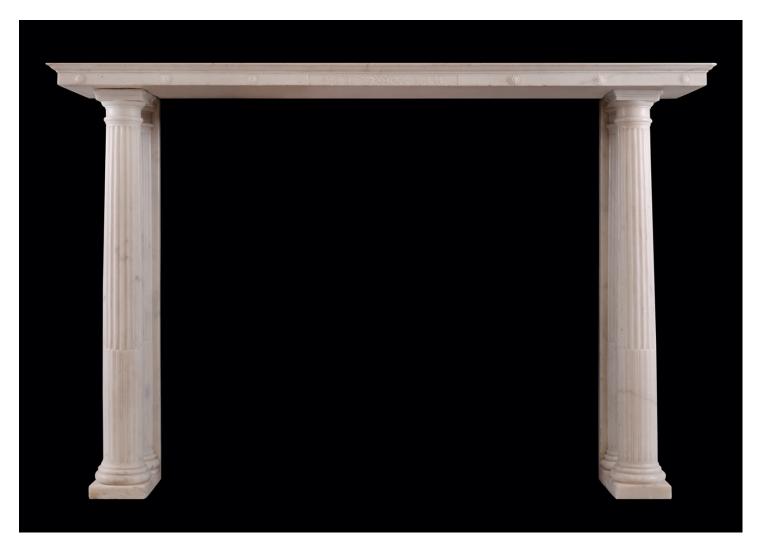

## A CLASSICAL REGENCY FIREPLACE IN WHITE STATUARY MARBLE

An elegant Regency fireplace in white Statuary marble. The jambs with classical stop-fluted columns to front and half round columns behind. The shelf carved with rosettes and central panel featuring bellflowers and husks. An unusual, period Regency piece. English, early 19th century.

## Stock No: 4473

 Shelf Width
 1565mm | 61 5/8"

 Overall Height
 1043mm | 41 1/8"

 Opening Height
 986mm | 38 7/8"

 Opening Width
 1121mm | 44 1/8"

 Depth Of Shelf
 291mm | 11 1/2"

 Overall Plinths
 1371mm | 54"