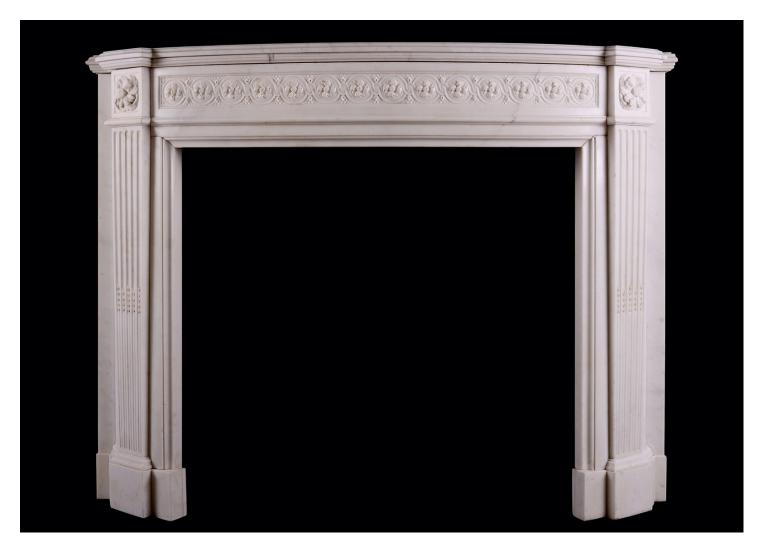

## A STATUARY MARBLE BOWED LOUIS XVI FIREPLACE

A Statuary white marble Louis XVI fireplace. The bowed frieze with guilloche throughout, carved with rosette paterae. The jambs with tapering flutes inlaid with carved husks and surmounted by rosette paterae. Bowed, moulded shelf above. French, mid/late 18th century.

## Stock No: 4451

 Shelf Width
 1390mm | 54 3/4"

 Overall Height
 1070mm | 42 1/8"

 Opening Height
 838mm | 33"

 Opening Width
 880mm | 34 5/8"

 Depth Of Shelf
 330mm | 13"

 Overall Plinths
 1345mm | 53"

You can scan the QR code above with any smartphone to view this item on our website