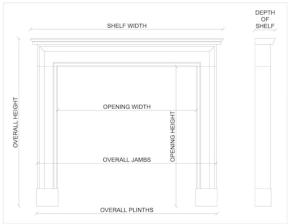

## Stock No: 4451

 Shelf Width
 1390mm | 54 3/4"

 Overall Height
 1070mm | 42 1/8"

 Opening Height
 838mm | 33"

 Opening Width
 880mm | 34 5/8"

 Depth Of Shelf
 330mm | 13"

 Overall Plinths
 1345mm | 53"

You can scan the QR code above with any smartphone to view this item on our website