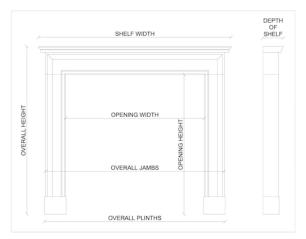

## Stock No: 4449

 Shelf Width
 1449mm | 57"

 Overall Height
 1123mm | 44 1/4"

 Opening Height
 915mm | 36"

 Opening Width
 1142mm | 45"

 Depth Of Shelf
 296mm | 11 5/8"

 Overall Plinths
 1396mm | 55"

You can scan the QR code above with any smartphone to view this item on our website