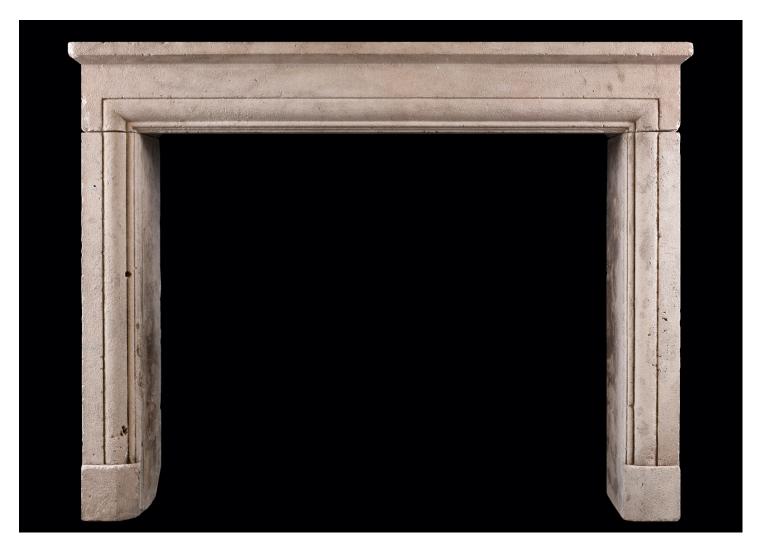

## AN ARCHITECTURAL LIMESTONE FIREPLACE

A rustic stone architectural English fireplace. The moulded jambs surmounted by matching frieze and shelf above. (In original rustic condition, but could be restored further upon request.) One of a pair available with Stock No. 4450.

## Stock No: 4449

 Shelf Width
 1449mm | 57"

 Overall Height
 1123mm | 44 1/4"

 Opening Height
 915mm | 36"

 Opening Width
 1142mm | 45"

 Depth Of Shelf
 296mm | 11 5/8"

 Overall Plinths
 1396mm | 55"

You can scan the QR code above with any smartphone to view this item on our website