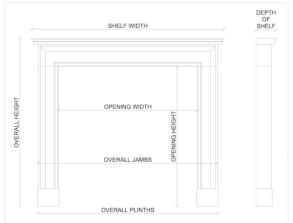

## Stock No: 4435

 Shelf Width
 1161mm | 45 3/4"

 Overall Height
 1125mm | 44 1/4"

 Opening Height
 955mm | 37 5/8"

 Opening Width
 824mm | 32 1/2"

 Depth Of Shelf
 305mm | 12"

 Overall Jambs
 1107mm | 43 5/8"