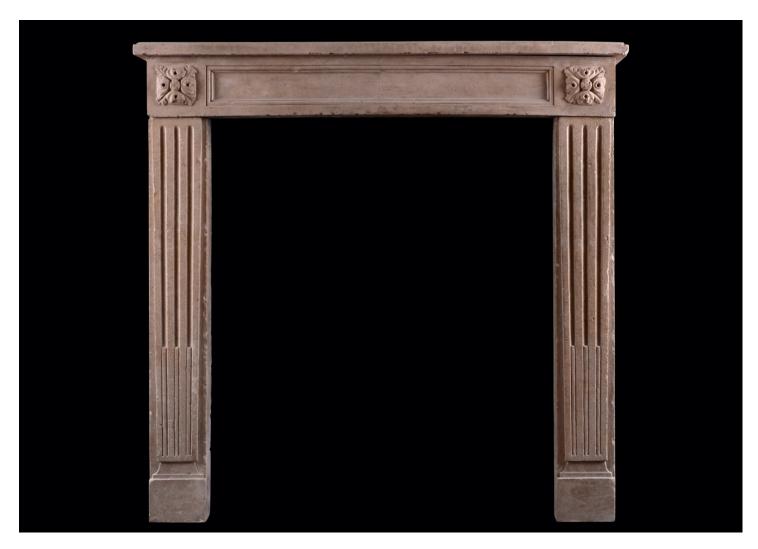

## A PETITE LOUIS XVI STYLE FIREPLACE

A petite French limestone fireplace in the Louis XVI manner. The jambs with tapering stop-fluted pilasters, the frieze with central panel flanked by carved paterae. Scalloped shelf above. A small scale, well suited for bedroom or smaller study. Rustic. 19th century.

## Stock No: 4435

 Shelf Width
 1161mm | 45 3/4"

 Overall Height
 1125mm | 44 1/4"

 Opening Height
 955mm | 37 5/8"

 Opening Width
 824mm | 32 1/2"

 Depth Of Shelf
 305mm | 12"

 Overall Jambs
 1107mm | 43 5/8"