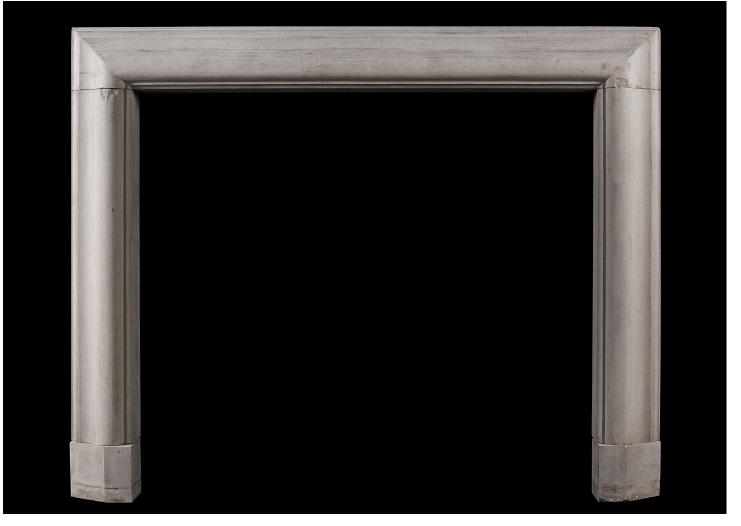

## AN ENGLISH STONE BOLECTION FIREPLACE

An English bolection fireplace in Portland stone. Moulded legs and frieze. Circa 1900. (Photos prior to full restoration.)

## Stock No: 4424

| Shelf Width     | 1370mm   53 7/8" |
|-----------------|------------------|
| Overall Height  | 1085mm   42 3/4" |
| Opening Height  | 940mm   37"      |
| Opening Width   | 1075mm   42 3/8" |
| Depth Of Shelf  | 165mm   6 1/2"   |
| Overall Plinths | 1380mm   54 3/8" |