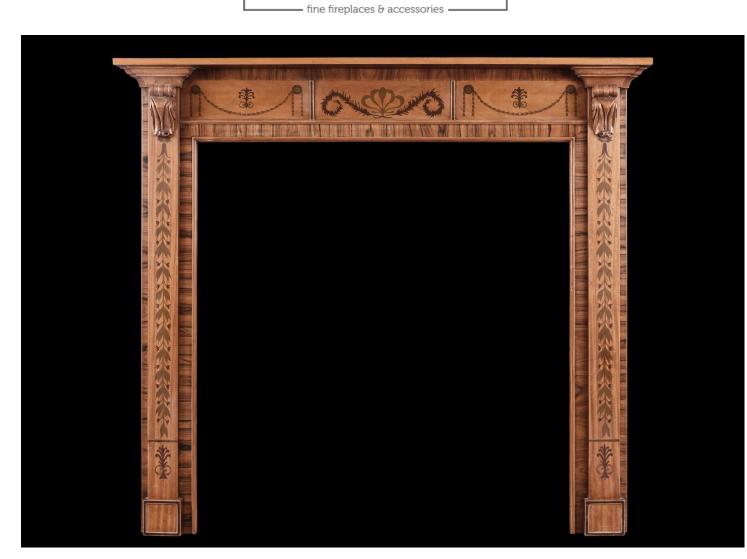

## A SMALL SCALE TIMBER FIREPLACE IN THE REGENCY STYLE

A small scale timber fireplace in the Regency style. The jambs inlaid with leaf work throughout surmounted y carved bracket. The frieze with inlaid drapery, rosette paterae and Anthemion leaves, with plain shelf above. One of an identical pair with Stock No. 4412. English, early 20th century.

## Stock No: 4413

| Shelf Width     | 1343mm   52 7/8" |
|-----------------|------------------|
| Overall Height  | 1226mm   48 1/4" |
| Opening Height  | 1019mm   40 1/8" |
| Opening Width   | 948mm   37 3/8"  |
| Depth Of Shelf  | 92mm   3 5/8"    |
| Overall Plinths | 1228mm   48 3/8" |
|                 |                  |