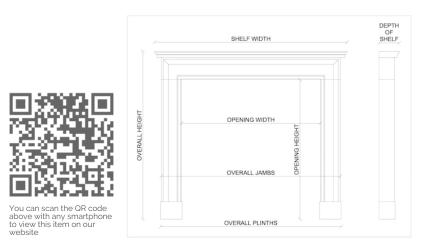

## Stock No: 4412

| Shelf Width     | 1343mm   52 7/8" |
|-----------------|------------------|
| Overall Height  | 1226mm   48 1/4" |
| Opening Height  | 1019mm   40 1/8" |
| Opening Width   | 948mm   37 3/8"  |
| Depth Of Shelf  | 90mm   31/2"     |
| Overall Plinths | 1228mm   48 3/8" |