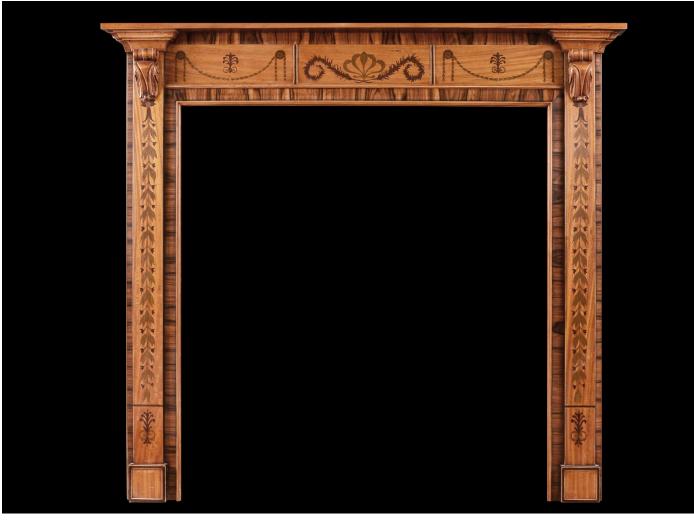

## A SMALL SCALE WOOD FIREPLACE OF CLASSICAL STYLE

A small scale timber fireplace in the Regency style. The jambs inlaid with leaf work throughout surmounted y carved bracket. The frieze with inlaid drapery, rosette paterae and Anthemion leaves, with plain shelf above. One of an identical pair with Stock No. 4413. English, early 20th century.