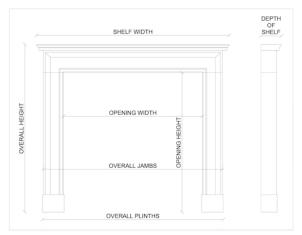

## Stock No: 4407

 Shelf Width
 1966mm | 77 3/8°

 Overall Height
 1221mm | 48 1/8°

 Opening Height
 959mm | 37 3/4°

 Opening Width
 985mm | 38 3/4°

 Depth Of Shelf
 325mm | 12 3/4°

 Overall Plinths
 1606mm | 63 1/4°