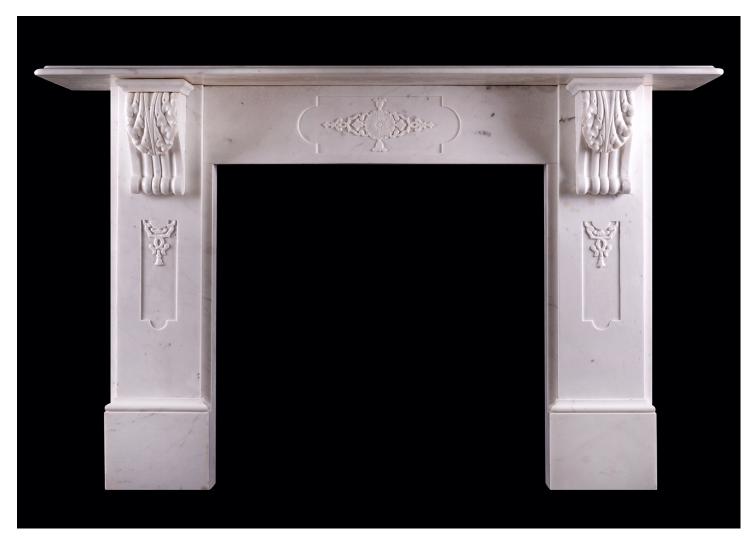

## A GOOD QUALITY PERIOD VICTORIAN FIREPLACE

A good quality period Victorian fireplace in Statuary white marble. The jambs with corbels featuring acanthus leaves with decorative panels below. The frieze with centre panel carved with rosette and bellflower detailing. Moulded shelf above. English, mid 19th century. &nbsp: