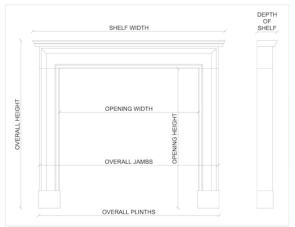

## Stock No: 4406

| Shelf Width    | 1859mm   73 1/4" |
|----------------|------------------|
| Overall Height | 1166mm   45 7/8" |
| Opening Height | 932mm   36 3/4"  |
| Opening Width  | 950mm   37 3/8"  |
| Depth Of Shelf | 370mm   14 5/8"  |
| Overall Jambs  | 1630mm   64 1/8" |