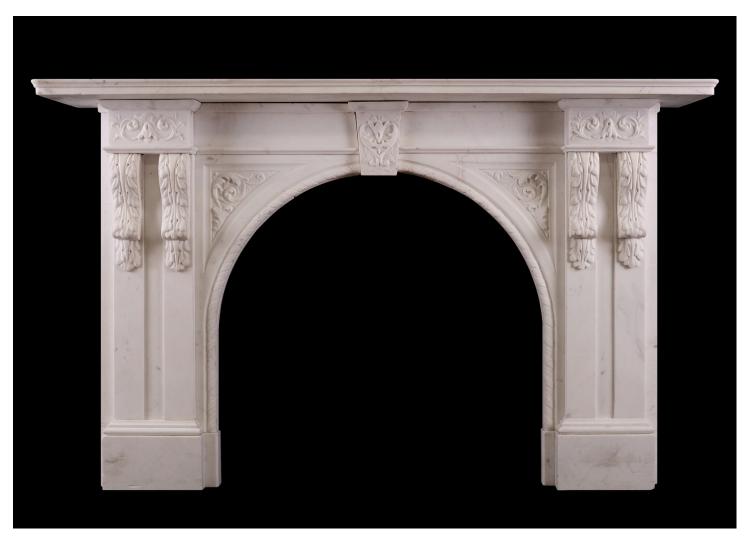

## A CARVED ARCHED MARBLE FIREPLACE

An impressive period Victorian fireplace in Statuary marble. The jambs carved with acanthus leaves to brackets, surmounted by delicately carved end blocks with bellflowers and scrollwork. The arched spandrels with inner rope moulding and scrollwork above, with carved keystone to centre. Moulded shelf above. English, mid 19th century.

## Stock No: 4406

| Shelf Width    | 1859mm   73 1/4" |
|----------------|------------------|
| Overall Height | 1166mm   45 7/8" |
| Opening Height | 932mm   36 3/4"  |
| Opening Width  | 950mm   37 3/8"  |
| Depth Of Shelf | 370mm   14 5/8"  |
| Overall Jambs  | 1630mm   64 1/8" |