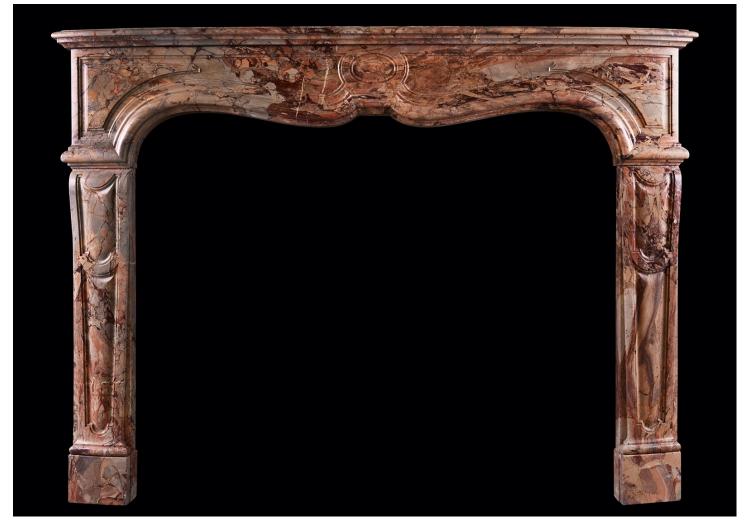

## A SARRANCOLIN MARBLE FIREPLACE IN THE LOUIS XV STYLE

A striking Sarrancolin marble fireplace in the Louis XV style. The panelled jambs surmounted by shaped, panelled frieze and moulded shelf above. Fine quality marble. French, circa 1900.

## Stock No: 4399

| Shelf Width                     | 1573mm   61 7/8"                    |
|---------------------------------|-------------------------------------|
| Overall Height                  | 1156mm   45 1/2"                    |
| Opening Height                  | 959mm   37 3/4"                     |
| Opening Width                   | 1190mm   46 7/8"                    |
| Depth Of Shelf                  | 338mm   13 1/4"                     |
| Overall Jambs                   | 1490mm   58 5/8"                    |
| Opening Width<br>Depth Of Shelf | 1190mm   46 7/8"<br>338mm   13 1/4" |