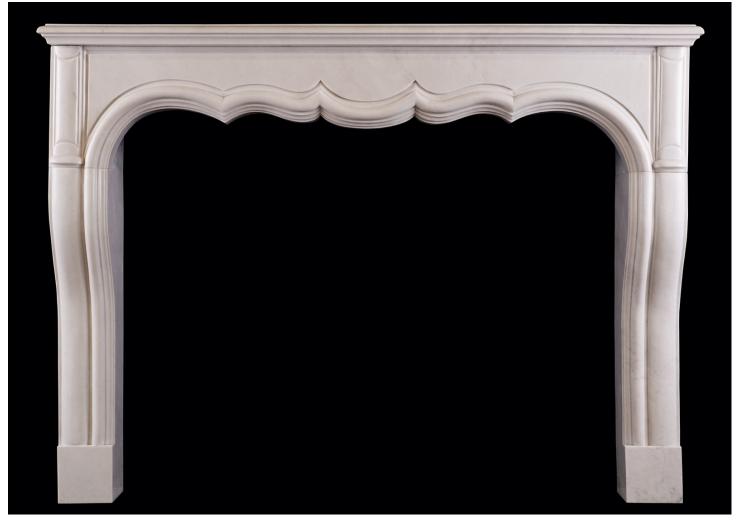

## A TRANSITIONAL FRENCH LXIV / LXV STYLE FIREPLACE

A white marble fireplace in the transitional French LXIV / LXV style. The shaped, panelled frieze with heavy inner moulding and elegant, shaped jambs below. Moulded shelf above. Mid to late 20th century.

## Stock No: 4398

| 1678mm   66 1/8" |
|------------------|
| 1233mm   48 1/2" |
| 1020mm   40 1/8" |
| 1338mm   52 5/8" |
| 285mm   11 1/4"  |
| 1635mm   64 3/8" |
|                  |

Thornhill Galleries, 43-45 Wellington Crescent, New Malden, Greater London, KT3 3NE, UK T: +44 (0) 208 949 4757 | E: sales@thornhillgalleries.co.uk | W: thornhillgalleries.co.uk