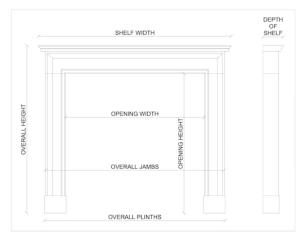

## Stock No: 4391

 Shelf Width
 1612mm | 63 1/2"

 Overall Height
 1274mm | 50 1/8"

 Opening Height
 985mm | 38 3/4"

 Opening Width
 1068mm | 42"

 Depth Of Shelf
 185mm | 7 1/4"

 Overall Plinths
 1441mm | 56 3/4"