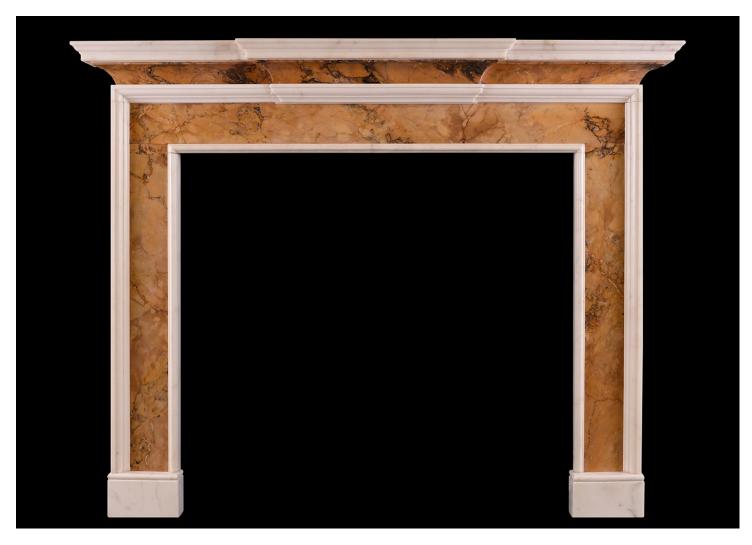

## A GEORGIAN FIREPLACE IN ITALIAN STATUARY AND SIENA MARBLE

A very fine quality English Georgian fireplace in Italian Statuary marble with Siena inlay. The moulded jambs with inlaid Siena marble surmounted by shaped Siena frieze and breakfront shelf above. Good quality marble. Circa 1800.

## Stock No: 4391

 Shelf Width
 1612mm | 63 1/2"

 Overall Height
 1274mm | 50 1/8"

 Opening Height
 985mm | 38 3/4"

 Opening Width
 1068mm | 42"

 Depth Of Shelf
 185mm | 7 1/4"

 Overall Plinths
 1441mm | 56 3/4"