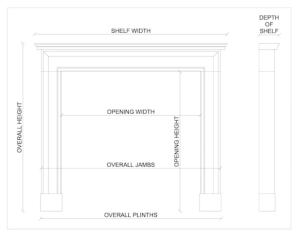

## Stock No: 4389

 Shelf Width
 1421mm | 56"

 Overall Height
 1246mm | 49"

 Opening Height
 999mm | 39 3/8"

 Opening Width
 996mm | 39 1/4"

 Depth Of Shelf
 130mm | 5 1/8"

 Overall Plinths
 1421mm | 56"

You can scan the QR code above with any smartphone to view this item on our website