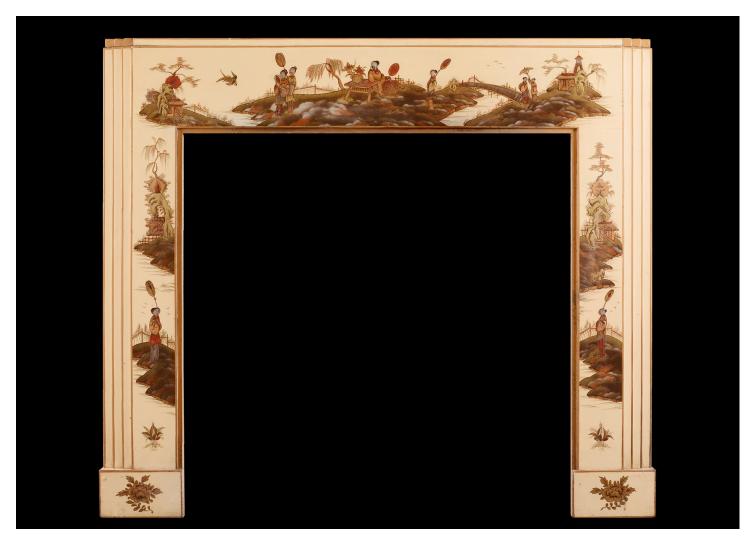

## AN ART DECO CHINOISORIE PAINTER FIREPLACE

A good quality Art Deco 'Chinoiserie' painted timber fireplace. The stepped frieze and jambs adorned with finely painted Chinese landscapes including indigenous figures, buildings and flora. Off white/cream background with gold trim. (Photo prior to restoration)