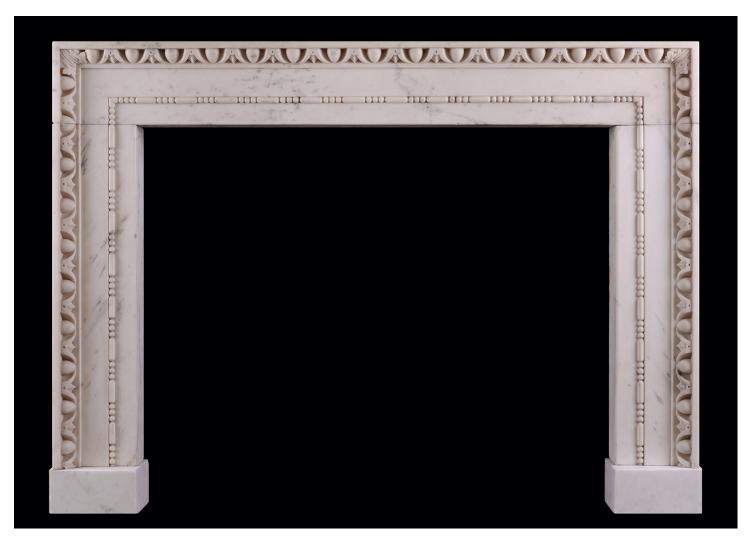

## A STATUARY MARBLE FIREPLACE IN THE ARCHITECTURAL STYLE

A Statuary white marble fireplace in the architectural style. The inner moulding with sausage-and-pea moulding, the outer moulding carved with egg-and-tongue, with acanthus leaves to corners. English, period 18th century. (NB. Depth of fireplace legs ingrounds are deeper than the outgrounds. Therefore the 139mm depth is to the deepest point).

## Stock No: 4387

 Shelf Width
 1624mm | 63 7/8"

 Overall Height
 1190mm | 46 7/8"

 Opening Height
 982mm | 38 5/8"

 Opening Width
 1220mm | 48"

 Depth Of Shelf
 139mm | 5 1/2"

 Overall Plinths
 1650mm | 65"