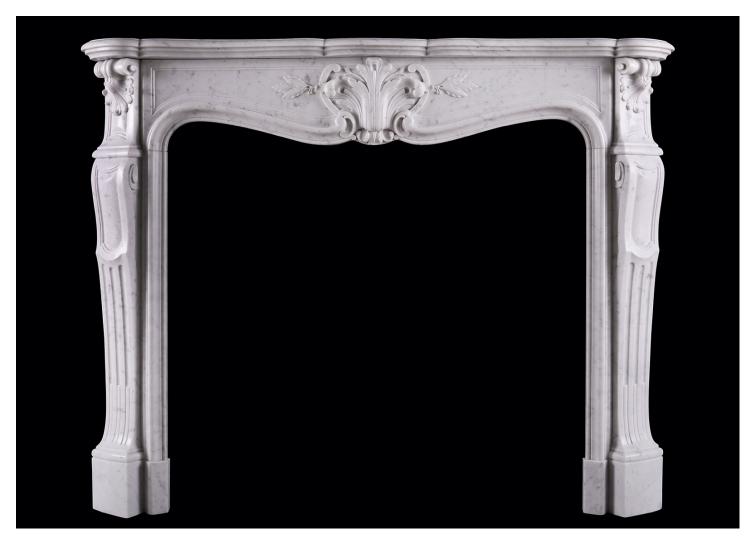

## A CARRARA MARBLE FIREPLACE IN THE LOUIS XV MANNER

A 19th century French Carrara marble fireplace in the Louis XV style. The shaped, fluted jambs surmounted by panels and scrollwork, with carved leaves above. The shaped frieze with carved cartouche to centre, flanked by delicately carved leaves. Shaped, moulded shelf above.

## Stock No: 4384

 Shelf Width
 1345mm | 53"

 Overall Height
 1075mm | 42 3/8"

 Opening Height
 890mm | 35"

 Opening Width
 941mm | 37"

 Depth Of Shelf
 379mm | 14 7/8"

 Overall Plinths
 1295mm | 51"

You can scan the QR code above with any smartphone to view this item on our website