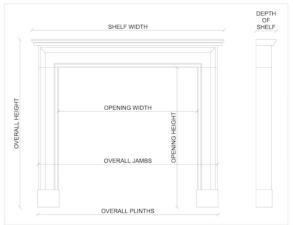

## Stock No: 4384

 Shelf Width
 1345mm | 53"

 Overall Height
 1075mm | 42 3/8"

 Opening Height
 890mm | 35"

 Opening Width
 941mm | 37"

 Depth Of Shelf
 379mm | 14 7/8"

 Overall Plinths
 1295mm | 51"

You can scan the QR code above with any smartphone to view this item on our website