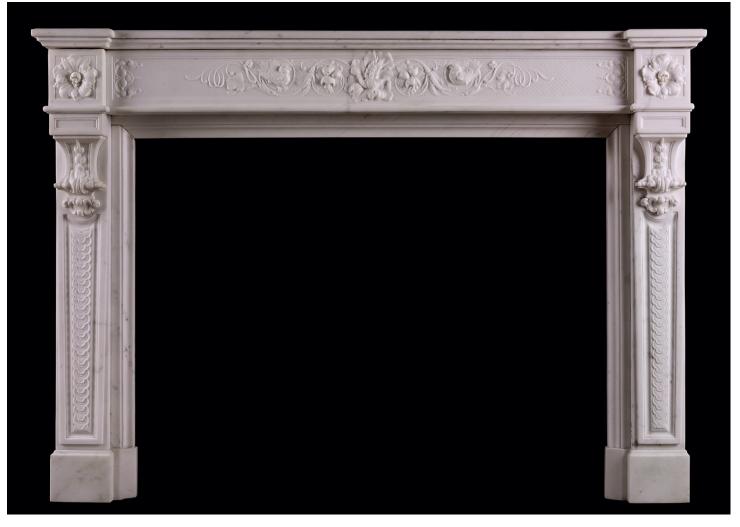

## A CARVED STATUARY MARBLE FIREPLACE

## Stock No: 4381

| Shelf Width     | 1542mm   60 3/4" |
|-----------------|------------------|
| Overall Height  | 1100mm   43 1/4" |
| Opening Height  | 866mm   34 1/8"  |
| Opening Width   | 1129mm   44 1/2" |
| Depth Of Shelf  | 439mm   17 1/4"  |
| Overall Plinths | 1502mm   59 1/8" |
|                 |                  |