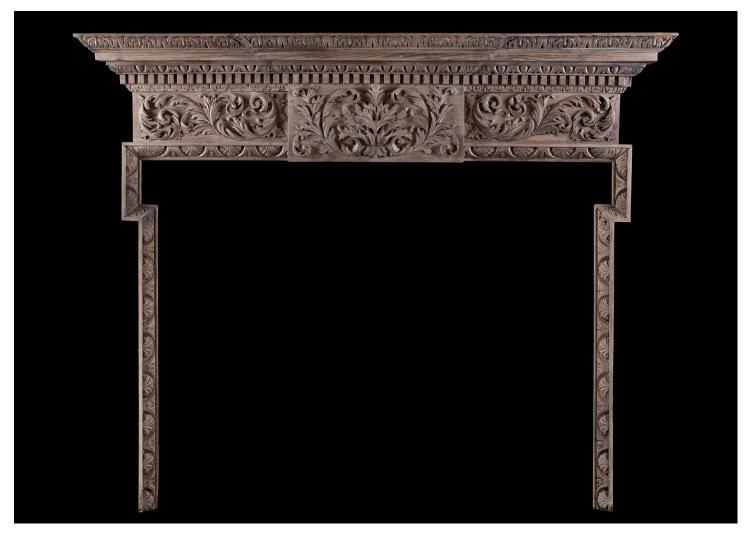

## A CARVED TIMBER FIREPLACE IN THE GEORGIAN STYLE

A good quality carved timber fireplace in the Georgian style. The jambs with crescent shaped shells throughout, the frieze with carved scrolls and foliage and elaborately carved centre plaque. The shelf with dentils, egg-and-tongue and acanthus leaves. English, 19th century.

## Stock No: 4375

 Shelf Width
 1624mm | 63 7/8"

 Overall Height
 1335mm | 52 1/2"

 Opening Height
 995mm | 39 1/8"

 Opening Width
 1245mm | 49"

 Depth Of Shelf
 163mm | 6 3/8"

 Overall Plinths
 1347mm | 53"