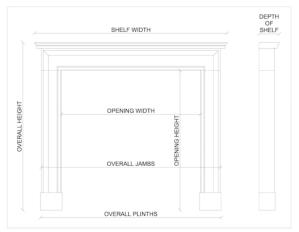

## Stock No: 4375

 Shelf Width
 1624mm | 63 7/8"

 Overall Height
 1335mm | 52 1/2"

 Opening Height
 995mm | 39 1/8"

 Opening Width
 1245mm | 49"

 Depth Of Shelf
 163mm | 6 3/8"

 Overall Plinths
 1347mm | 53"