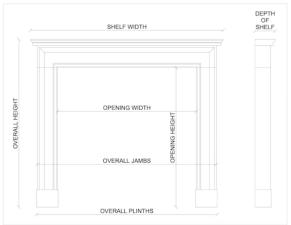

## Stock No: 4370

 Shelf Width
 1576mm | 62"

 Overall Height
 1301mm | 51 1/4"

 Opening Height
 994mm | 39 1/8"

 Opening Width
 1080mm | 42 1/2"

 Depth Of Shelf
 187mm | 7 3/8"

 Overall Plinths
 1430mm | 56 1/4"