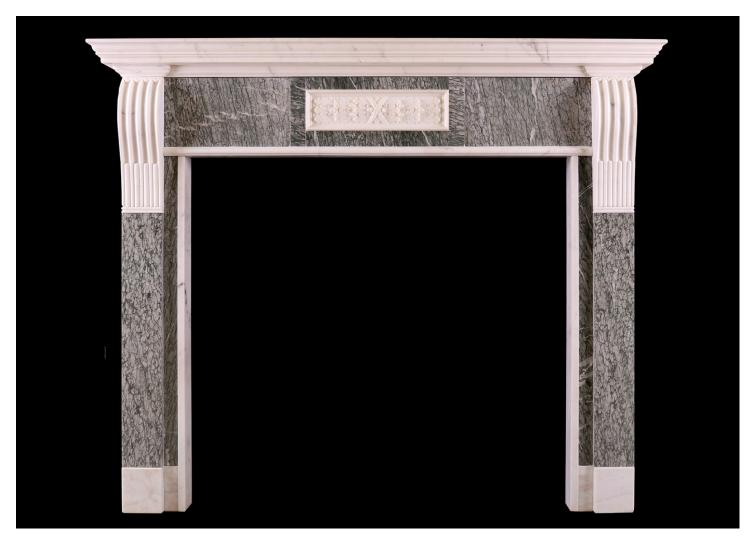

## A STATUARY AND VERT D'ESTOURS GREEN MARBLE FIREPLACE

A good quality English marble fireplace in the late Georgian manner. The jambs and frieze in a green Vert d'Estours marble with carved white Statuary marble fluted brackets. The frieze with central panel with carved leaves, ribbons and berries. Moulded shelf above. English, 19th century.

## Stock No: 4370

 Shelf Width
 1576mm | 62"

 Overall Height
 1301mm | 51 1/4"

 Opening Height
 994mm | 39 1/8"

 Opening Width
 1080mm | 42 1/2"

 Depth Of Shelf
 187mm | 7 3/8"

 Overall Plinths
 1430mm | 56 1/4"