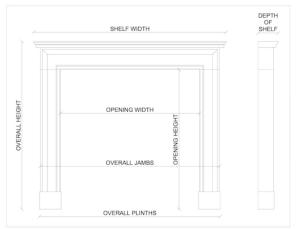

## Stock No: 4367

 Shelf Width
 1693mm | 66 5/8\*

 Overall Height
 1246mm | 49"

 Opening Height
 1067mm | 42"

 Opening Width
 1160mm | 45 5/8"

 Depth Of Shelf
 317mm | 12 1/2"

 Overall Plinths
 1642mm | 64 5/8"