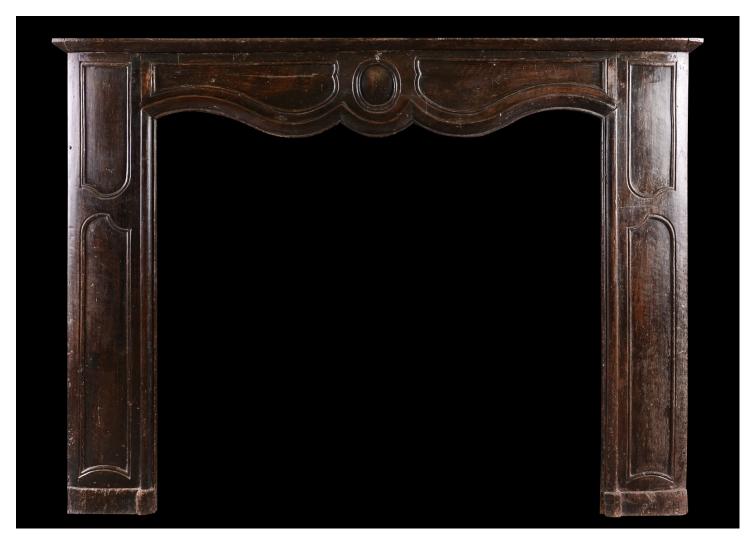

## A TRANSITIONAL LOUIS XIV/XV WALNUT FIREPLACE

A period transitional Louis XIV/XV fireplace in walnut. The panelled jambs and frieze with chamfered shelf above. French, early 18th century. Not overly restored to maintain rustic feel. (NB. Could be restored further if required).

## Stock No: 4367

 Shelf Width
 1693mm | 66 5/8\*

 Overall Height
 1246mm | 49"

 Opening Height
 1067mm | 42"

 Opening Width
 1160mm | 45 5/8"

 Depth Of Shelf
 317mm | 12 1/2"

 Overall Plinths
 1642mm | 64 5/8"