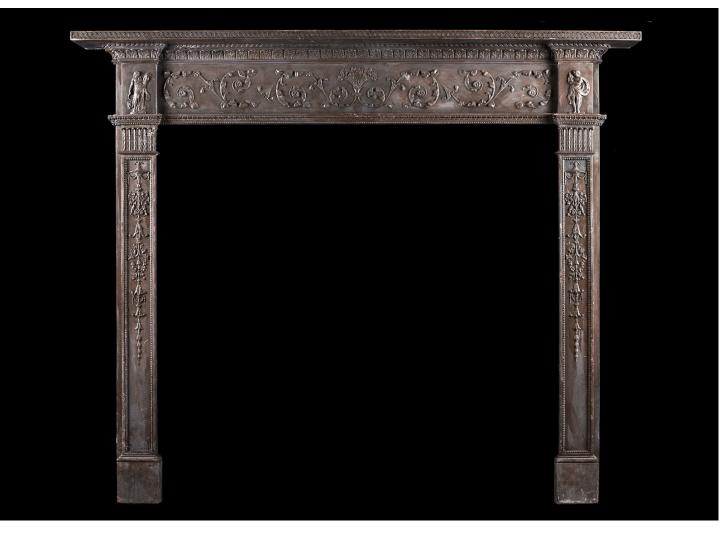

## A PINE AND GESSO GEORGIAN STYLE FIREPLACE

A pine and gesso antique fireplace in the Georgian manner. The jambs with beading, bellflowers and cascading foliage, surmounted by stiff acanthus leaves and classical figures to end blockings. The frieze with scrollwork throughout with floral display to centre. The shelf acanthus leaves and guilloche throughout. English, circa 1900. NB. Photo prior to restoration - finish currently with distressed paint to an olive/blue colouring.