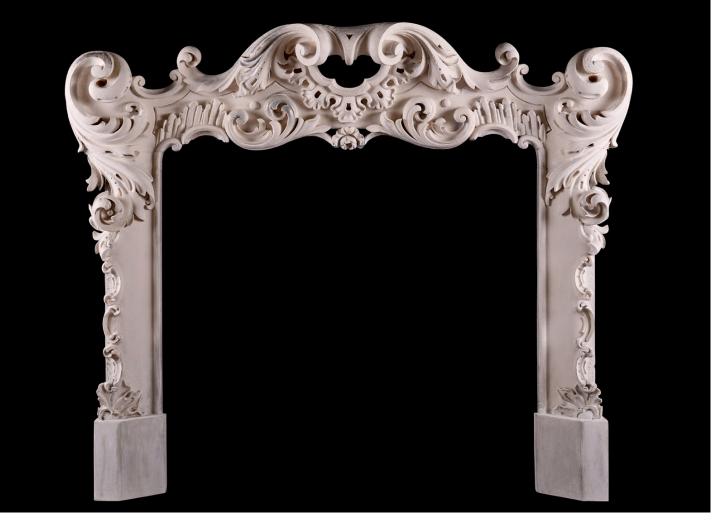

## A HIGHLY DECORATIVE ROCOCO TIMBER FIREPLACE

A highly decorative French Rococo wood fireplace. The jambs with scrollwork throughout surmounted by frieze with scrolls, floral embellishments and cartouche to centre. French. Currently painted in rustic style, but could be stripped if required for an additional cost.