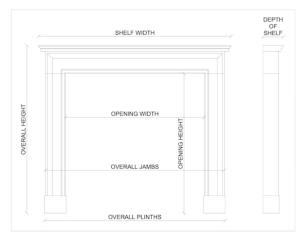

## Stock No: 4356

| Shelf Width    | 1480mm   58 1/4" |
|----------------|------------------|
| Overall Height | 1110mm   43 3/4" |
| Opening Height | 930mm   36 5/8"  |
| Opening Width  | 910mm   35 7/8"  |
| Depth Of Shelf | 185mm   71/4"    |
| Overall Jambs  | 1227mm   48 1/4" |