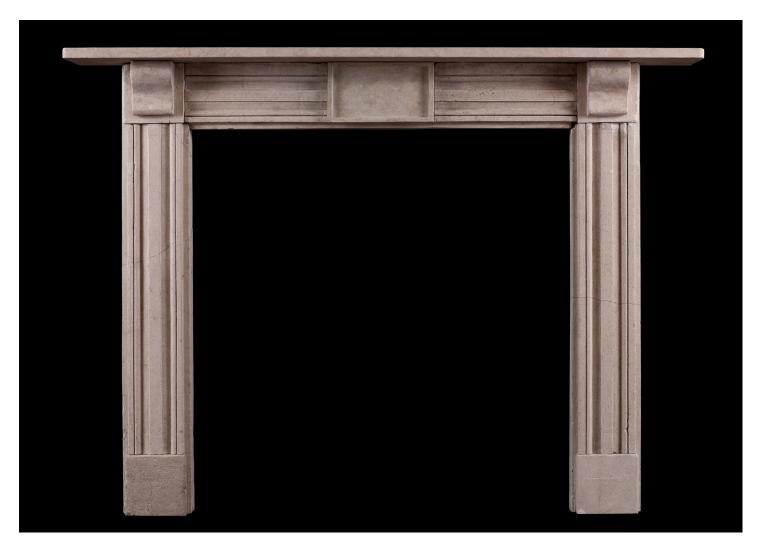

## AN ELEGANT BATH STONE FIREPLACE

A nicely scaled Bath stone fireplace. The moulded jambs surmounted by simple carved brackets, the moulded frieze with plain centre block. Simple shelf above. English, late 19th century. Good quality patina to stone. Victorian, with a Regency feel.

## Stock No: 4356

| Shelf Width    | 1480mm   58 1/4" |
|----------------|------------------|
| Overall Height | 1110mm   43 3/4" |
| Opening Height | 930mm   36 5/8"  |
| Opening Width  | 910mm   35 7/8"  |
| Depth Of Shelf | 185mm   71/4"    |
| Overall Jambs  | 1227mm   48 1/4" |