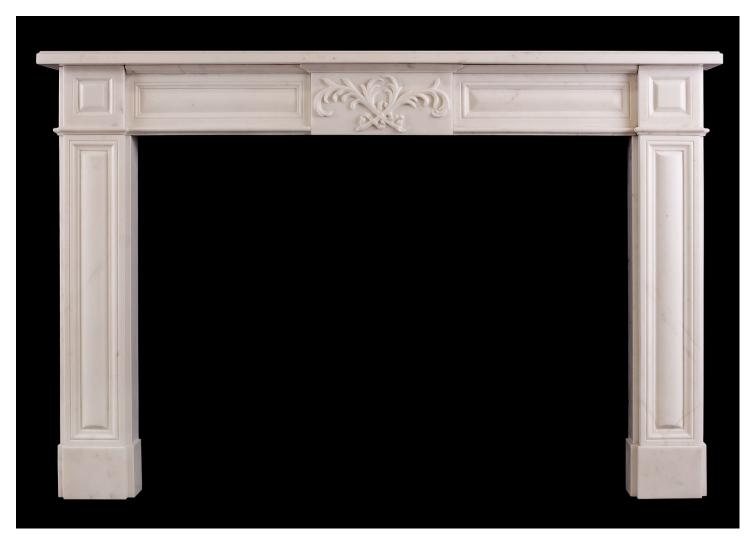

## A FRENCH LOUIS XVI STATUARY MARBLE FIREPLACE

A French Louis XVI style Statuary white marble fireplace. The panelled jambs surmounted by square panelled end blockings. The frieze with centre plaque featuring cross-banded foliage, flanked by matching panels. Plain shelf above. French, circa 1900.

## Stock No: 4354

 Shelf Width
 1591mm | 62 5/8"

 Overall Height
 1062mm | 41 3/4"

 Opening Height
 865mm | 34"

 Opening Width
 1180mm | 46 1/2"

 Depth Of Shelf
 175mm | 6 7/8"

 Overall Plinths
 1533mm | 60 3/8"