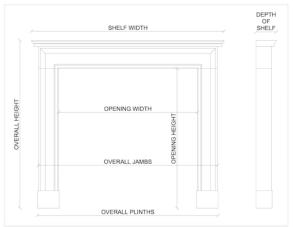

## Stock No: 4354

 Shelf Width
 1591mm | 62 5/8"

 Overall Height
 1062mm | 41 3/4"

 Opening Height
 865mm | 34"

 Opening Width
 1180mm | 46 1/2"

 Depth Of Shelf
 175mm | 6 7/8"

 Overall Plinths
 1533mm | 60 3/8"