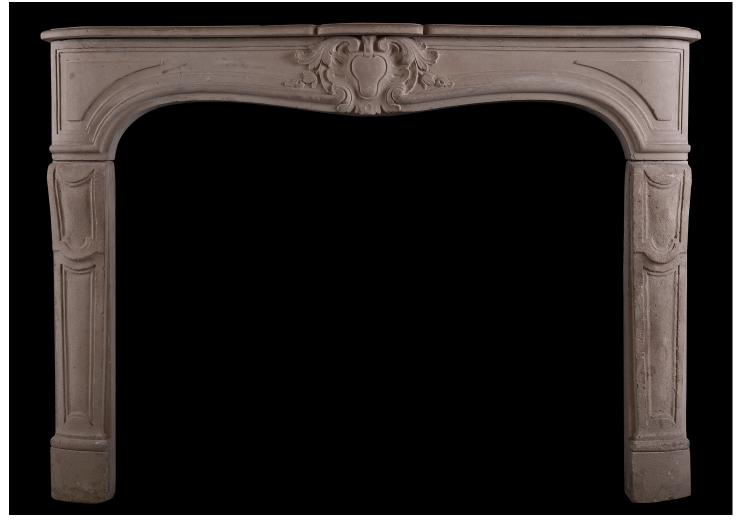

## A CARVED LOUIS XV STYLE LIMESTONE FIREPLACE

A carved French limestone fireplace in the Louis XV manner. The shaped, panelled jambs surmounted by shaped frieze with carved cartouche to centre flanked by scrolled foliage. Shaped shelf above. French, 19th century.