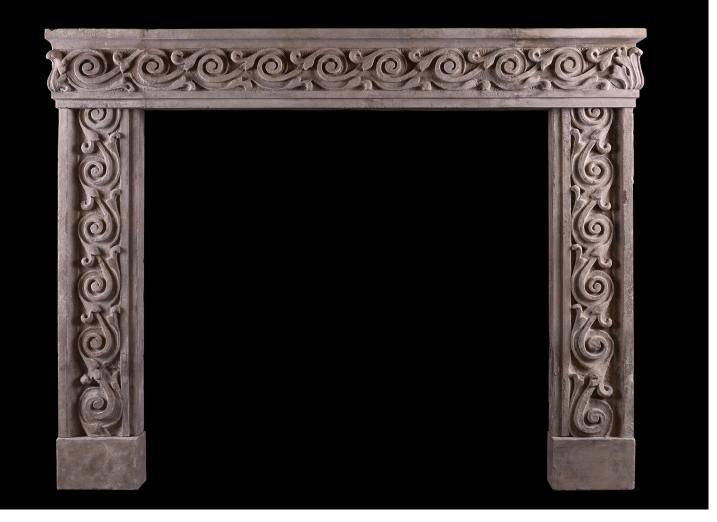

## AN IMPRESSIVE CARVED STONE ITALIAN FIREPLACE

An Italian antique stone fireplace. The jambs with heavily carved C-scrolls throughout, the frieze with matching carving and, finished with carved leaf work to ends. A very old piece with a nice patina to stone throughout.

## Stock No: 4344

| 1700mm   66 7/8" |
|------------------|
| 1325mm   52 1/8" |
| 1100mm   43 1/4" |
| 1190mm   46 7/8" |
| 140mm   51/2"    |
| 1650mm   65"     |
|                  |

Thornhill Galleries, 43-45 Wellington Crescent, New Malden, Greater London, KT3 3NE, UK T: +44 (0) 208 949 4757 | E: sales@thornhillgalleries.co.uk | W: thornhillgalleries.co.uk