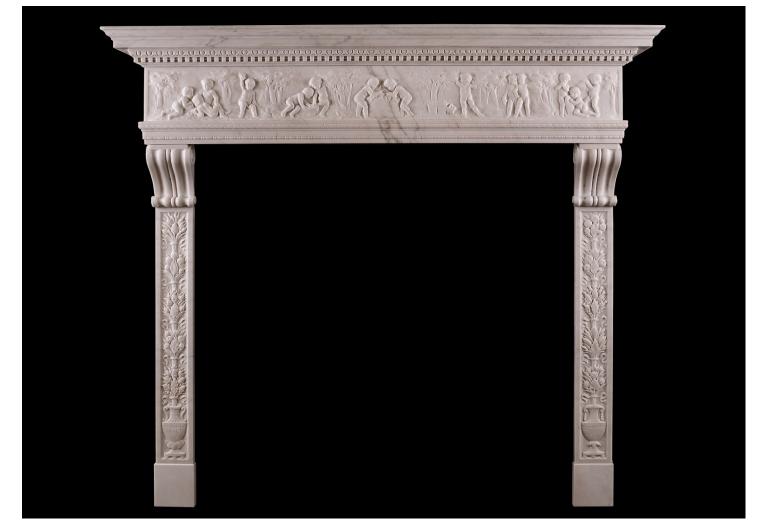

## A FINE QUALITY ITALIAN RENAISSANCE STYLE FIREPLACE

A very fine Statuary white marble fireplace in the Italian Renaissance manner. The carved jambs featuring classical amphorae surmounted by fruit, acorns, ribbons and foliage topped with finely carved scrolled brackets. The carved frieze with putti throughout surmounted by shelf with dentils and egg-and-dart moulding. A very fine piece, originally from Florence, Italy. 19th century.

## Stock No: 4339

| Shelf Width    | 1690mm   66 1/2" |
|----------------|------------------|
| Overall Height | 1535mm   60 3/8" |
| Opening Height | 1180mm   46 1/2" |
| Opening Width  | 1210mm   47 5/8" |
| Depth Of Shelf | 320mm   12 5/8"  |
| Overall Jambs  | 1465mm   57 5/8" |