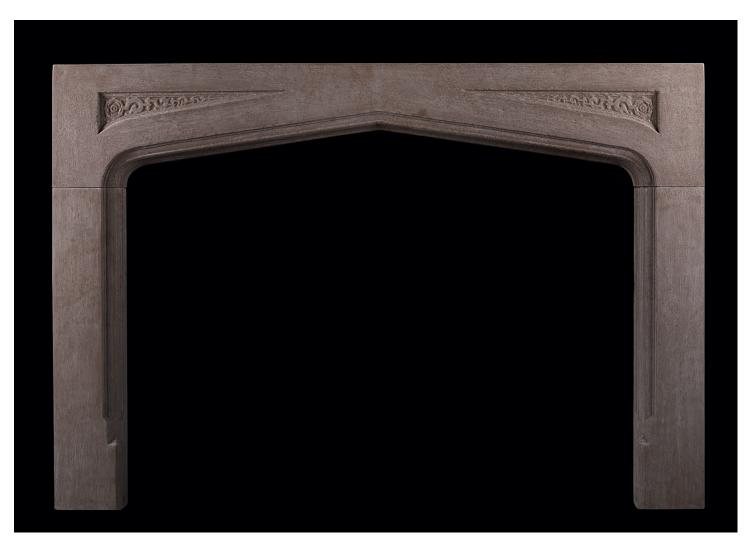

## A CARVED GOTHIC STONE FIREPLACE

A large English stone fireplace in the Gothic manner. The arched frieze with carved spandrels, the jambs with moulding to inside edge. Finished with a light grey, rustic paint effect.

## Stock No: 4336

| Shelf Width     | 1731mm   68 1/8" |
|-----------------|------------------|
| Overall Height  | 1199mm   47 1/4" |
| Opening Height  | 1020mm   40 1/8" |
| Opening Width   | 1377mm   54 1/4" |
| Depth Of Shelf  | 77mm   3"        |
| Overall Plinths | 1735mm   68 1/4" |