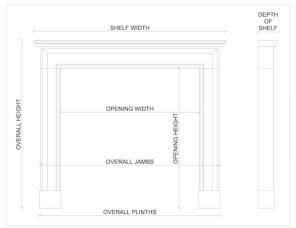

## Stock No: 4336

| Shelf Width     | 1731mm   68 1/8" |
|-----------------|------------------|
| Overall Height  | 1199mm   47 1/4" |
| Opening Height  | 1020mm   40 1/8" |
| Opening Width   | 1377mm   54 1/4" |
| Depth Of Shelf  | 77mm   3"        |
| Overall Plinths | 1735mm   68 1/4" |