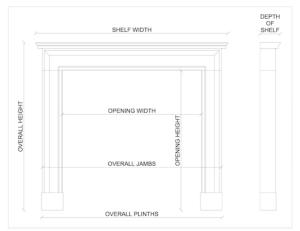

## Stock No: 4333

 Shelf Width
 1665mm | 65 1/2"

 Overall Height
 1065mm | 41 7/8"

 Opening Height
 760mm | 29 7/8"

 Opening Width
 1110mm | 43 3/4"

 Depth Of Shelf
 355mm | 14"

 Overall Jambs
 1605mm | 63 1/4"