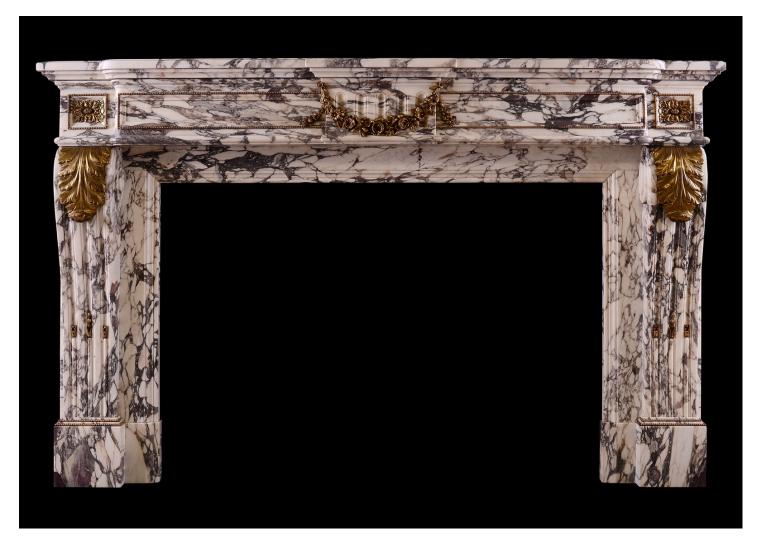

## A BRECHE VIOLETTE FIREPLACE WITH DECORATIVE ORMOLU

A good quality French Louis XVI style fireplace in Breche Violette marble. The scrolled, stop-fluted jambs adorned with acanthus leaf ormolu, surmounted by rectangular ormolu paterae and beading. The panelled, shaped frieze with with ormolu beading throughout and swags to centre block. Moulded shelf above. A substantial piece in good quality Breccia. French, 19th century.