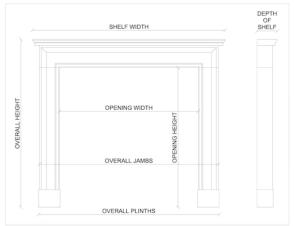

## Stock No: 4332

| Shelf Width     | 1640mm   64 5/8" |
|-----------------|------------------|
| Overall Height  | 1150mm   45 1/4" |
| Opening Height  | 1135mm   44 5/8" |
| Opening Width   | 875mm   34 1/2"  |
| Depth Of Shelf  | 370mm   14 5/8"  |
| Overall Plinths | 1535mm   60 3/8" |