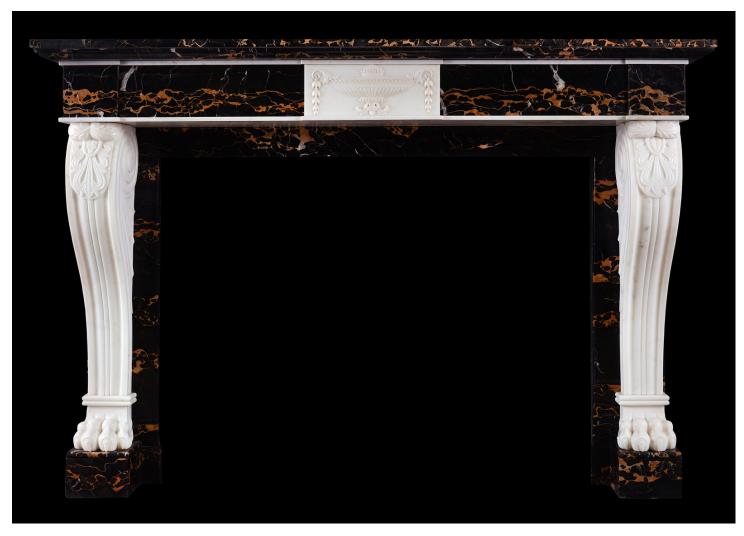

## AN ITALIAN PORTORO AND STATUARY MARBLE FIREPLACE

A high quality Italian Portoro and Statuary antique marble fireplace. The finely carved shaped fluted jambs with claw feet, scrollwork and foliage. The Portoro frieze with carved urn centre with guilloche and bellflower detailing. Portoro moulded shelf above. Italian, circa 1820.

## Stock No: 4332

| Shelf Width     | 1640mm   64 5/8" |
|-----------------|------------------|
| Overall Height  | 1150mm   45 1/4" |
| Opening Height  | 1135mm   44 5/8" |
| Opening Width   | 875mm   34 1/2"  |
| Depth Of Shelf  | 370mm   14 5/8"  |
| Overall Plinths | 1535mm   60 3/8" |