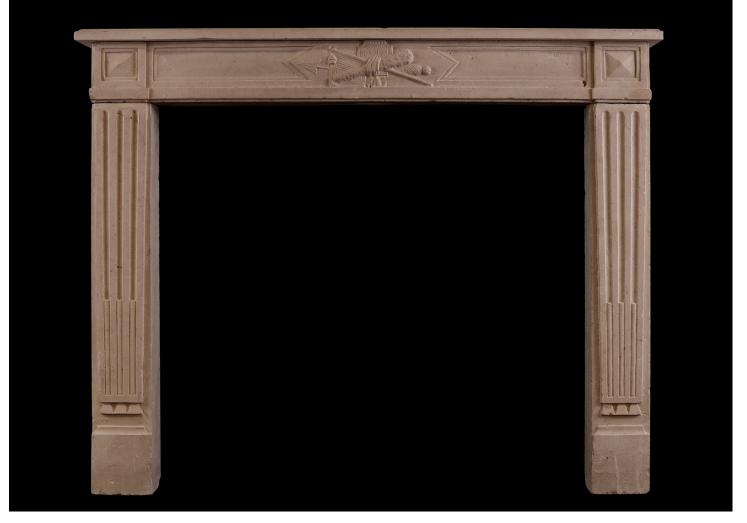

## A LOUIS XVI STYLE FRENCH LIMESTONE ANTIQUE FIREPLACE

A 19th century French Louis XVI style stone fireplace. The stop-fluted jambs surmounted by frieze with carved arrow and musical instrument. Moulded shelf above.

## Stock No: 4323

| 1335mm   52 1/2" |
|------------------|
| 1065mm   417/8"  |
| 900mm   35 3/8"  |
| 1000mm   39 3/8" |
| 275mm   10 7/8"  |
| 1270mm   50"     |
|                  |

Thornhill Galleries, 43-45 Wellington Crescent, New Malden, Greater London, KT3 3NE, UK T: +44 (0) 208 949 4757 | E: sales@thornhillgalleries.co.uk | W: thornhillgalleries.co.uk