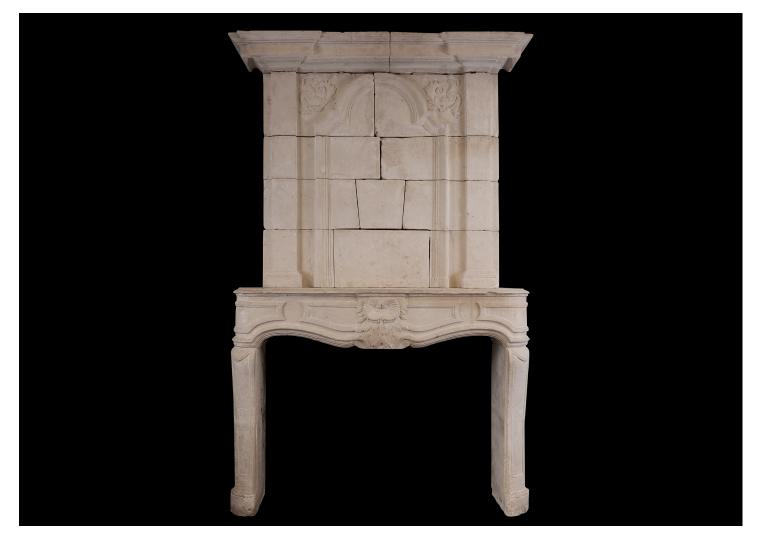

## A LARGE FRENCH TRUMEAU FIREPLACE

A large and impressive French limestone trumeau fireplace. The panelled jambs surmounted by shaped, panelled frieze with carved foliage to centre. The overmantel with panel moulding to centre flanked by carved scrollwork. Moulded top shelf above. 19th century.

## Stock No: 4321

| Shelf Width     | 1670mm   65 3/4"  |
|-----------------|-------------------|
| Overall Height  | 2670mm   105 1/8" |
| Opening Height  | 995mm   39 1/8"   |
| Opening Width   | 1320mm   52"      |
| Depth Of Shelf  | 400mm   15 3/4"   |
| Overall Plinths | 1645mm   64 3/4"  |
|                 |                   |